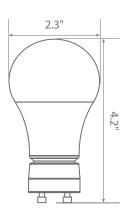

laces conventional 60 Watt incandescent light bulbs. Enjoy features such as: instant on, diming options, shatter resistance, mercury free and damp rated.







Estimated Energy Cost: \$1.02 per year





# Specifications

| Input Power | Input Voltage | Lumen Output | Beam Angle | ССТ    | CRI |
|-------------|---------------|--------------|------------|--------|-----|
| 8.5 W       | 120V/60Hz     | 800 lm       | 230°       | 2700 K | 80  |

| Luminous Efficacy | Power Factor | Input Current | Base/Cap | Lamp Lifespan |
|-------------------|--------------|---------------|----------|---------------|
| 94 lm/W           | 0.8          | 0.07 A        | GU24     | 15,000 Hrs.   |

## **Product Features**

Dimmable



Instant-On/Off



Mercury Free



Damp Rated

## **Product Dimensions**



## **Product Photometric Data**



# **Euri Lighting** | A Division of *IRTRONIX* Inc.