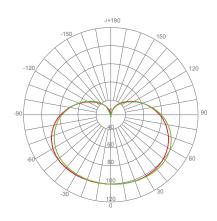

. Enjoy features such as: instant on, dimming options, Energy Efficient, and Enclosed Fixture Suitable.













### Specifications

| Input Power | Input Voltage | Lumen Output | Beam Angle | Center Beam | ССТ    |
|-------------|---------------|--------------|------------|-------------|--------|
| 9 W         | 120 V         | 800 lm       | OMNI       | N/A         | 3000 K |

| CRI | Luminous Efficacy | Power Factor | Input Current | Base | Lamp Lifespan |
|-----|-------------------|--------------|---------------|------|---------------|
| 80  | 88 lm/W           | 0.7          | 0.11A         | E26  | 25,000 Hrs.   |

### **Product Features**

# Dimmable



Enclosed Fixture Suitable



**Energy Efficient** 



Damp Rated

### **Product Dimensions**



### Product Photometric Data



### **Euri Lighting** | A Division of *IRTRONIX* Inc.