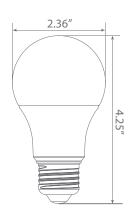

ty and constant bulb performance. Enjoy features such as: instant on, dimming options, Energy Efficient, and Enclosed Fixture Suitable.













### Specifications

| Input Power | Input Voltage | Lumen Output | Beam Angle | Center Beam | ССТ    |
|-------------|---------------|--------------|------------|-------------|--------|
| 9 W         | 120 V         | 800 lm       | OMNI       | N/A         | 3000 K |

| CRI | Luminous Efficacy | Power Factor | Input Current | Base | Lamp Lifespan |
|-----|-------------------|--------------|---------------|------|---------------|
| 80  | 88 lm/W           | 0.7          | 0.11A         | E26  | 25,000 Hrs.   |

### **Product Features**

# Dimmable



Enclosed Fixture Suitable



**Energy Efficient** 



Damp Rated

### **Product Dimensions**



### Product Photometric Data



### **Euri Lighting** | A Division of *IRTRONIX* Inc.