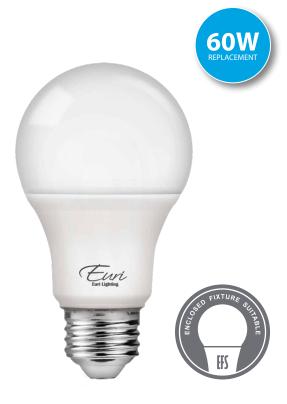

### **Product Description**

**LED** EA19-6000*e-4*, omni-directional A19, replaces conventional 60 Watt incandescent bulbs delivering more brightness (lumens) for less energy (Watts). With lower energy consumption levels you will be able to experience considerable energy savings throughout the years. EA19-6000*e-4* design reduces internal bulb heat providing greater durability and constant bulb performance. Enjoy features such as: instant on, dimming options, Energy Efficient, and Enclosed Fixture Suitable.

# Dimmable

Enclosed Fixture Suitable

**Energy Efficient** 

Damp Rated