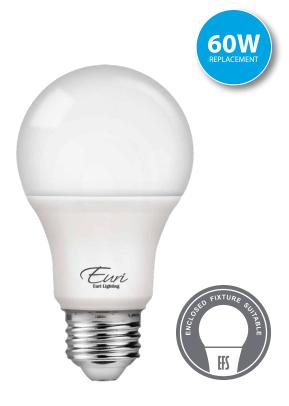

# **LED** EA19-6040*e-4*

Bulb Class: A19

## **Product Description**

LED EA19-6040*e-4*, omni-directional A19, replaces conventional 60 Watt incandescent bulbs delivering more brightness (lumens) for less energy (Watts). With lower energy consumption levels you will be able to experience considerable energy savings throughout the years. EA19-6040*e-4* design reduces internal bulb heat providing greater durability and constant bulb performance. Enjoy features such as: instant on, dimming options, Energy Efficient, and Enclosed Fixture Suitable.