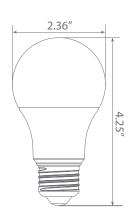

s: instant on, dimming options, Energy Efficient, and Enclosed Fixture Suitable.









\$1.08 per year





## Specifications

| Input Power | Input Voltage | Lumen Output | Beam Angle | Center Beam | ССТ    |
|-------------|---------------|--------------|------------|-------------|--------|
| 9 W         | 120 V         | 800 lm       | OMNI       | N/A         | 4000 K |

| CRI | Luminous Efficacy | Power Factor | Input Current | Base | Lamp Lifespan |
|-----|-------------------|--------------|---------------|------|---------------|
| 80  | 88 lm/W           | 0.7          | 0.11A         | E26  | 25,000 Hrs.   |

#### **Product Features**

# **Product Dimensions**

#### **Product Photometric Data**



Dimmable



**Enclosed Fixture Suitable** 



**Energy Efficient** 



Damp Rated