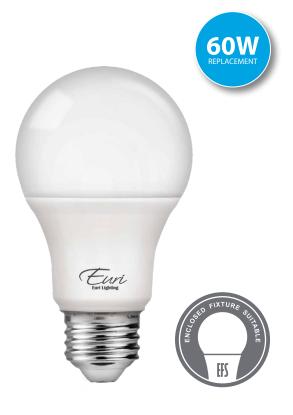

#### **Product Description**

**LED** EA19-6140-**4**, omni-directional A19, replaces conventional 60 Watt incandescent bulbs delivering more brightness (lumens) for less energy (Watts). With lower energy consumption levels you will be able to experience considerable energy savings throughout the years. EA19-6140-**4** design reduces internal bulb heat providing greater durability and constant bulb performance. Enjoy features such as: instant on, Energy Efficient, and Enclosed Fixture Suitable.

## **Product Features**

Enclosed Fixture Suitable

Energy Efficient

Damp Rated