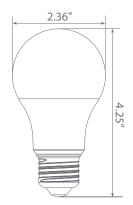

table.





Estimated Energy Cost:

\$1.08 per year





#### Specifications

| 0.W 120.V 800.lm OMNII NVA 4000.K                                 | 9 00 | 120 V | 000 1111 | OMINI | IV/A | 4000 K |
|-------------------------------------------------------------------|------|-------|----------|-------|------|--------|
| Input Power Input Voltage Lumen Output Beam Angle Center Beam CCT | 9 W  | 120 V | 800 lm   | OMNI  | N/A  | 4000 K |

| CRI | Luminous Efficacy | Power Factor | Input Current | Base | Lamp Lifespan |
|-----|-------------------|--------------|---------------|------|---------------|
| 80  | 88 lm/W           | 0.5          | 0.15A         | E26  | 10,000 Hrs.   |

## **Product Features**



Enclosed Fixture Suitable



Energy Efficient



Damp Rated

# **Product Dimensions**



## **Product Photometric Data**