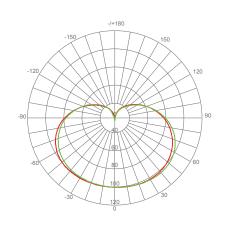

\$1.08 per year





#### Specifications

| 0.W 120.V 800.lm OMNII NVA 4000.K                                 | 9 00 | 120 V | 000 1111 | OMINI | IV/A | 4000 K |
|-------------------------------------------------------------------|------|-------|----------|-------|------|--------|
| Input Power Input Voltage Lumen Output Beam Angle Center Beam CCT | 9 W  | 120 V | 800 lm   | OMNI  | N/A  | 4000 K |

| CRI | Luminous Efficacy | Power Factor | Input Current | Base | Lamp Lifespan |
|-----|-------------------|--------------|---------------|------|---------------|
| 80  | 88 lm/W           | 0.5          | 0.15A         | E26  | 10,000 Hrs.   |

## **Product Features**



Enclosed Fixture Suitable



Energy Efficient



Damp Rated

# **Product Dimensions**



## **Product Photometric Data**