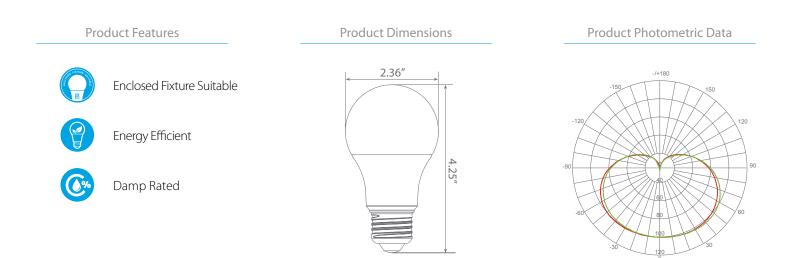

## LED EA19-6150-4

Bulb Class: A19

## **Product Description**

**LED** EA19-6150-**4**, omni-directional A19, replaces conventional 60 Watt incandescent bulbs delivering more brightness (lumens) for less energy (Watts). With lower energy consumption levels you will be able to experience considerable energy savings throughout the years. EA19-6150-**4** design reduces internal bulb heat providing greater durability and constant bulb performance. Enjoy features such as: instant on, Energy Efficient, and Enclosed Fixture Suitable.

## Specifications

80

| Input Power | Input Voltage     | Lumen Output | Beam Angle    | Center Beam | сст           |
|-------------|-------------------|--------------|---------------|-------------|---------------|
| 9 W         | 120 V             | 800 lm       | OMNI          | N/A         | 5000 K        |
|             |                   |              |               |             |               |
| CRI         | Luminous Efficacy | Power Factor | Input Current | Base        | Lamp Lifespan |