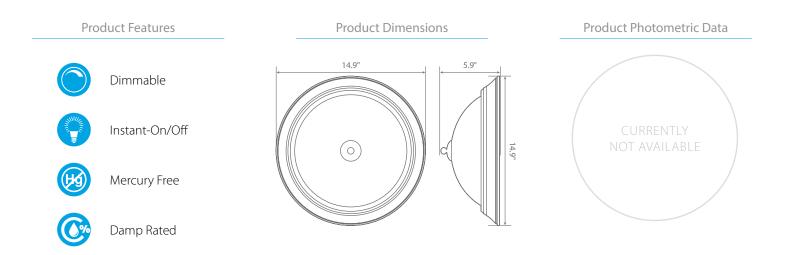

## LED EIN-CL30BN-2030e

15" Indoor Round LED Ceiling Light W/Brushed Aluminum Bezel & Acid-Etched Glass Lens

## **Product Description**

Ideal for lower ceilings, this Euri Lighting LED ceiling light combines an acid-etched glass bowl with brushed nickel steel housing to complete a contemporary and classic look. Available in Soft White (3000K), this energy efficient decorative light is dimmable and only 19 Watts.