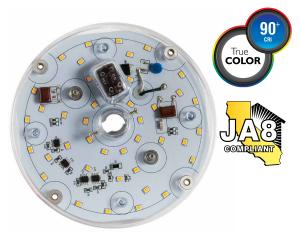

## **Product Description**

**LED** EMP-1000cec-16 made for seamless light output and hassle-free installation, LED modules are perfect for new or existing light fixtures. Once your existing incandescent, fluorescent or LED-integrated light fixture burns out, simply retrofit this MPLR (multi-purpose LED retrofit) into the fixture's housing. By offering easy, toolless installation, installing this LED module is as simple as screwing in a light bulb. Installing this MPLR eliminates the chore of replacing existing LED fixtures and retrofits incandescent fixtures while reducing unsightly hot spots. For optimal light output, Euri Lighting recommends retrofitting fixtures 16" or less in diameter.

## Specifications

| Input Power | Input Voltage | Lumen Output | Beam Angle | Center Beam | ССТ    |
|-------------|---------------|--------------|------------|-------------|--------|
| 16 W        | 120V/60Hz     | 1140 lm      | 180°       | N/A         | 3000 K |

| CRI | Luminous Efficacy | Power Factor | Input Current | Base/Cap       | Lamp Lifespan |
|-----|-------------------|--------------|---------------|----------------|---------------|
| 90  | 72 lm/W           | 0.9          | 0.144 A       | Connector Base | 50,000 Hrs.   |