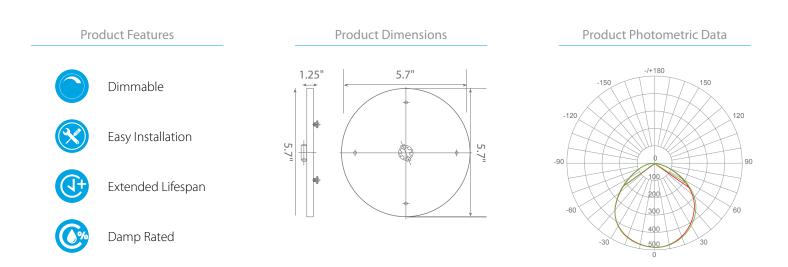

## Specifications

| Input Power | Input Voltage | Lumen Output | Beam Angle | Center Beam | ССТ    |
|-------------|---------------|--------------|------------|-------------|--------|
| 16 W        | 120V/60Hz     | 1140 lm      | 180°       | N/A         | 3000 K |

| CRI | Luminous Efficacy | Power Factor | Input Current | Base/Cap       | Lamp Lifespan |
|-----|-------------------|--------------|---------------|----------------|---------------|
| 90  | 72 lm/W           | 0.9          | 0.144 A       | Connector Base | 50,000 Hrs.   |