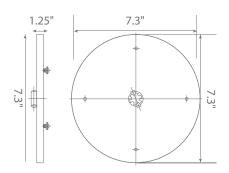

Euri Lighting recommends retrofitting fixtures 16" or less in diameter.







**Estimated Energy Cost:** 

\$2.28 per year





### Specifications

| Input Power | Input Voltage | Lumen Output | Beam Angle | Center Beam | ССТ    |
|-------------|---------------|--------------|------------|-------------|--------|
| 19 W        | 120V/60Hz     | 1420 lm      | 180°       | N/A         | 3000 K |

| CRI | Luminous Efficacy | Power Factor | Input Current | Base/Cap       | Lamp Lifespan |
|-----|-------------------|--------------|---------------|----------------|---------------|
| 90  | 74 lm/W           | 0.9          | 0.172 A       | Connector Base | 50,000 Hrs.   |

#### **Product Features**



Dimmable



Easy Installation



Extended Lifespan



Damp Rated

#### **Product Dimensions**



#### **Product Photometric Data**