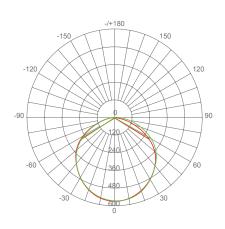

fixtures 16" or less in diameter.







**Estimated Energy Cost:** 

\$2.28 per year





### Specifications

| Input Power | Input Voltage | Lumen Output | Beam Angle | Center Beam | ССТ    |
|-------------|---------------|--------------|------------|-------------|--------|
| 19 W        | 120V/60Hz     | 1420 lm      | 180°       | N/A         | 3000 K |

| CRI | Luminous Efficacy | Power Factor | Input Current | Base/Cap       | Lamp Lifespan |
|-----|-------------------|--------------|---------------|----------------|---------------|
| 90  | 74 lm/W           | 0.9          | 0.172 A       | Connector Base | 50,000 Hrs.   |

#### **Product Features**



Dimmable



Easy Installation



Extended Lifespan



Damp Rated

#### **Product Dimensions**



#### **Product Photometric Data**