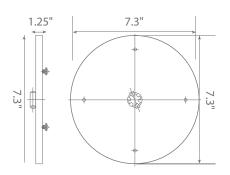

t output, Euri Lighting recommends retrofitting fixtures 16" or less in diameter.







Estimated Energy Cost:

\$2.28 per year





## Specifications

| Input Power | Input Voltage | Lumen Output | Beam Angle | Center Beam | ССТ    |
|-------------|---------------|--------------|------------|-------------|--------|
| 19 W        | 120V/60Hz     | 1420 lm      | 180°       | N/A         | 4000 K |

| CRI | Luminous Efficacy | Power Factor | Input Current | Base/Cap       | Lamp Lifespan |
|-----|-------------------|--------------|---------------|----------------|---------------|
| 90  | 74 lm/W           | 0.9          | 0.172 A       | Connector Base | 50,000 Hrs.   |

## **Product Features**



Dimmable



Easy Installation



Extended Lifespan



Damp Rated

## **Product Dimensions**



## **Product Photometric Data**