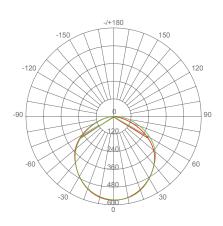

retrofitting fixtures 16" or less in diameter.







Estimated Energy Cost:

\$2.28 per year





## Specifications

| Input Power | Input Voltage | Lumen Output | Beam Angle | Center Beam | ССТ    |
|-------------|---------------|--------------|------------|-------------|--------|
| 19 W        | 120V/60Hz     | 1420 lm      | 180°       | N/A         | 4000 K |

| CRI | Luminous Efficacy | Power Factor | Input Current | Base/Cap       | Lamp Lifespan |
|-----|-------------------|--------------|---------------|----------------|---------------|
| 90  | 74 lm/W           | 0.9          | 0.172 A       | Connector Base | 50,000 Hrs.   |

## **Product Features**



Dimmable



Easy Installation



Extended Lifespan



Damp Rated

## **Product Dimensions**



## **Product Photometric Data**