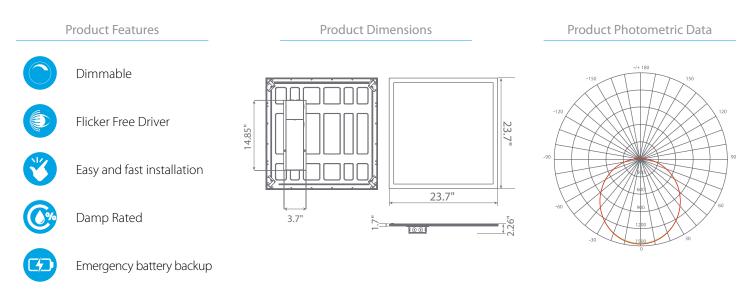

## **Product Description**

**LED** EPN22-2050sem-2 is thoughtfully designed for superior illumination, ultimate efficiency, and easy installation. This 2x2 LED panel offers an integrated LED driver and backup battery for a total of 90 minutes of emergency backup illumination. The backup battery is both self-testing and easily replaceable. Double-sided welding provides a seamless, polished frame and PMMA material guarantees perfect light output without the risk of yellowing. Available in flicker-free Cool White (5000K), this fixture LED panel delivers 4000 lumens with just 40 watts. Look for EPN22-2040sem-2 for Bright White (4000K) or EPN24-2040sem-2 for 2x4 size.

## **Specifications**

| Input Power | Input Voltage | Lumen Output | Beam Angle | Center Beam | ССТ    |
|-------------|---------------|--------------|------------|-------------|--------|
| 40 W        | AC100-277V    | 4000 lm      | 120°       | N/A         | 5000 K |
|             |               |              |            |             |        |
|             |               |              |            |             |        |

| CRI | Luminous Efficacy | Power Factor | Input Current | Base/Cap | Lamp Lifespan |
|-----|-------------------|--------------|---------------|----------|---------------|
| 80  | 100 lm/W          | 0.95         | 0.6 A         | N/A      | 50,000 Hrs.   |