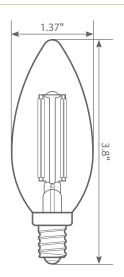

tribution. This B10 Class LED bulb comes in 2700K CCT (Warm White) for charming and hospitable environments.















#### **Specifications**

| Input Power | Input Voltage | Lumen Output | Beam Angle | Center Beam | ССТ    |
|-------------|---------------|--------------|------------|-------------|--------|
| 4.5 W       | 120 V         | 500 lm       | 320°       | N/A         | 2700 K |

| CRI | Luminous Efficacy | Power Factor | Input Current | Base/Cap | Lamp Lifespan |
|-----|-------------------|--------------|---------------|----------|---------------|
| 80  | 111 lm/W          | 0.7          | 0.045 A       | E12      | 15,000 Hrs.   |

### **Product Features & Benefits**

Dimmable



**Energy Efficient** 



Enclosed Fixture Suitable



Wet Rated

### **Product Dimensions**



## **Product Photometric Data**