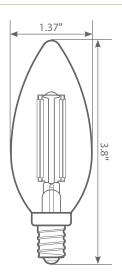

tribution. This B10 Class LED bulb comes in 2700K CCT (Warm White) for charming and hospitable environments.















#### **Specifications**

| Input Power | Input Voltage | Lumen Output | Beam Angle | Center Beam | ССТ    |
|-------------|---------------|--------------|------------|-------------|--------|
| 4.5 W       | 120 V         | 450 lm       | 320°       | N/A         | 2700 K |

| CRI | Luminous Efficacy | Power Factor | Input Current | Base/Cap | Lamp Lifespan |
|-----|-------------------|--------------|---------------|----------|---------------|
| 80  | 100 lm/W          | 0.7          | 0.045 A       | E12      | 15,000 Hrs.   |

### **Product Features & Benefits**

Dimmable



**Energy Efficient** 



Enclosed Fixture Suitable



Wet Rated

### **Product Dimensions**



## **Product Photometric Data**