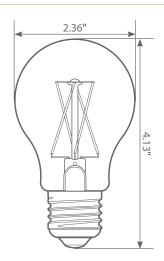

distribution. This A19 Class LED bulb comes in 2700K CCT (Warm White) for charming and hospitable environments.













### **Specifications**

| Input Power | Input Voltage | Lumen Output | Beam Angle | Center Beam | ССТ    |
|-------------|---------------|--------------|------------|-------------|--------|
| 7 W         | 120 V         | 800 lm       | 320°       | N/A         | 2700 K |

| CRI | Luminous Efficacy | Power Factor | Input Current | Base/Cap | Lamp Lifespan |
|-----|-------------------|--------------|---------------|----------|---------------|
| 80  | 114 lm/W          | 0.7          | 0.085 A       | E26      | 15,000 Hrs.   |

### **Product Features & Benefits**

Dimmable



**Energy Efficient** 



Enclosed Fixture Suitable



Wet Rated

### **Product Dimensions**



## **Product Photometric Data**