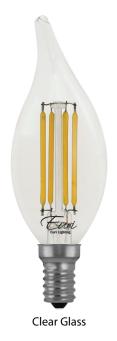

# LED VBA10-3020e-4

Lamp Class: BA10 Clear Glass

### **Product Description**

**LED** VBA10-3020e-4 delivers superior brightness, valuable energy savings and long lasting performance.  $LED\ Filaments\ along\ with\ heat-sink\ absence\ unmistakably\ mimic\ traditional\ bulb\ styles\ while\ providing$ greater light distribution. This BA10 Class LED bulb comes in 2700K CCT (Warm White) for charming and hospitable environments.