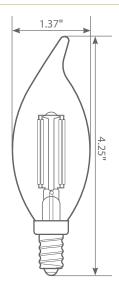

tribution. This BA10 Class LED bulb comes in 2700K CCT (Warm White) for charming and hospitable environments.















### **Specifications**

| Input Power | Input Voltage | Lumen Output | Beam Angle | Center Beam | ССТ    |
|-------------|---------------|--------------|------------|-------------|--------|
| 4.5 W       | 120 V         | 500 lm       | 320°       | N/A         | 2700 K |

| CRI | Luminous Efficacy | Power Factor | Input Current | Base/Cap | Lamp Lifespan |
|-----|-------------------|--------------|---------------|----------|---------------|
| 80  | 111 lm/W          | 0.7          | 0.045 A       | E12      | 15,000 Hrs.   |

### **Product Features & Benefits**

Dimmable



**Energy Efficient** 



Enclosed Fixture Suitable



Wet Rated

### **Product Dimensions**



## **Product Photometric Data**



### **Euri Lighting** | A Division of *IRTRONIX* Inc.