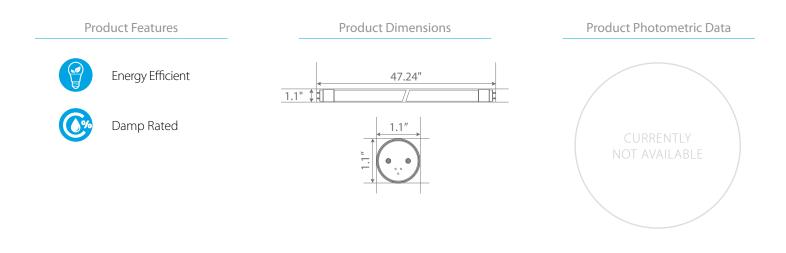

## **Product Description**

**LED** ET8-2150-17 delivers superior brightness, valuable energy savings and long lasting performance. **EURI** 4 ft. Direct Replacement T8 LED lamp is ideal for offices, conference rooms, hotels, academic complexes, research buildings, medical facilities and commercial stores. Built-in driver reduces maintenance expenses. This LED T8 Frosted Glass deliver splendid light distribution without compromising brightness or generating undesirable glare. Available in 4000K Bright White and 5000K Cool White. Enjoy features such as: instant on, shatter resistance and mercury free.

## Specifications

| Input Power | Input Voltage | Lumen Output | Beam Angle | Center Beam | сст    |
|-------------|---------------|--------------|------------|-------------|--------|
| 17 W        | AC120-277 V   | 2200 lm      | 150°       | N/A         | 5000 K |

| CRI | Luminous Efficacy | Power Factor | Input Current   | Base/Cap | Lamp Lifespan |
|-----|-------------------|--------------|-----------------|----------|---------------|
| 80  | 129 lm/W          | 0.9          | 0.287 - 0.129 A | G13      | 50,000 Hrs.   |