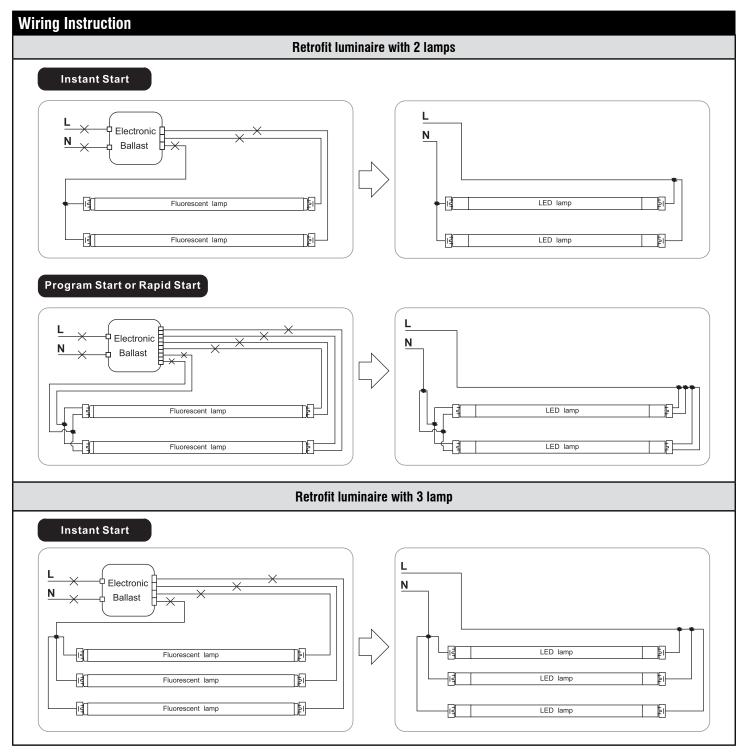

### The below ballast wiring represents typical configuration

The actual ballast wiring varies according to ballast model.

It is not needed to change socket (if in good condition) to operate double ended lamps, regardless the type of sockets. Please make sure one side of fixture is connected to Live (L) and the other side to Neutral (N).

### Wiring Instruction

INSTALLATION GUIDE MODEL #: ET8-3140T-14 / ET8-3150T-14

**T8** Tube

**Bypass Ballast** 

LED