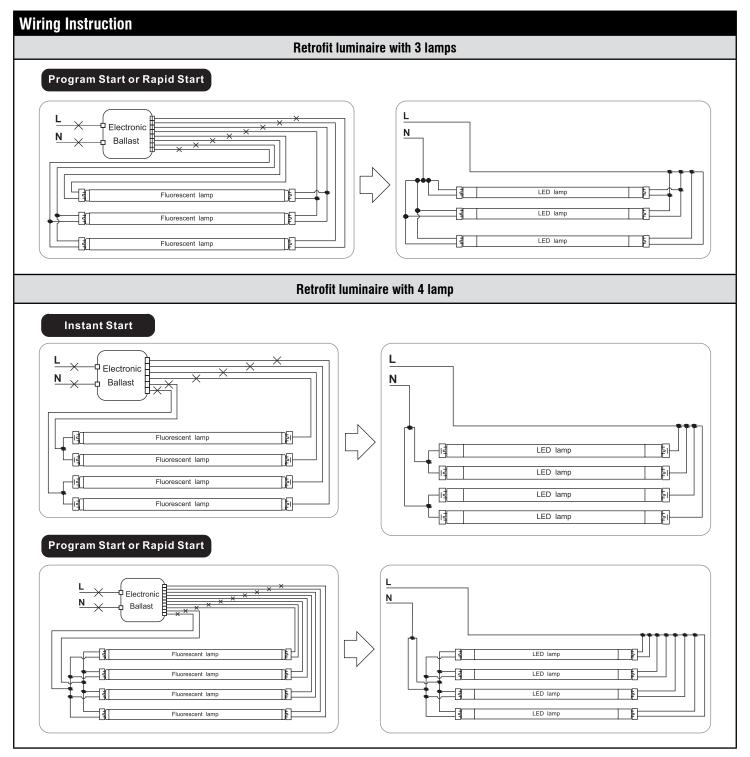

### The below ballast wiring represents typical configuration

The actual ballast wiring varies according to ballast model.

It is not needed to change socket (if in good condition) to operate double ended lamps, regardless the type of sockets. Please make sure one side of fixture is connected to Live (L) and the other side to Neutral (N).

### Wiring Instruction

INSTALLATION GUIDE MODEL #: ET8-3140T-14 / ET8-3150T-14

**T8** Tube

**Bypass Ballast** 

LED