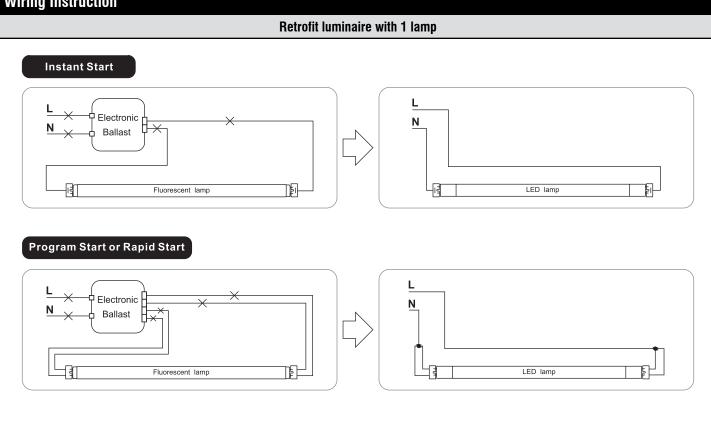

### The below ballast wiring represents typical configuration

The actual ballast wiring varies according to ballast model.

It is not needed to change socket (if in good condition) to operate double ended lamps, regardless the type of sockets. Please make sure one side of fixture is connected to Live (L) and the other side to Neutral (N).

### Wiring Instruction

INSTALLATION GUIDE MODEL #: ET8-3140T-14 / ET8-3150T-14

**T8** Tube

**Bypass Ballast** 

LED