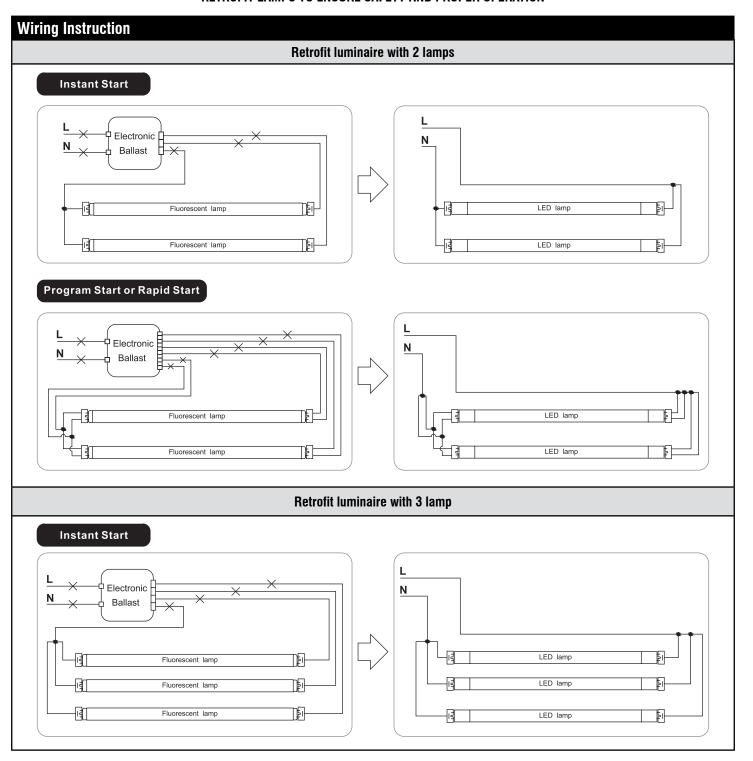

## The below ballast wiring represents typical configuration

The actual ballast wiring varies according to ballast model.

It is not needed to change socket (if in good condition) to operate double ended lamps, regardless the type of sockets.

Please make sure one side of fixture is connected to Live (L) and the other side to Neutral (N).

## **Wiring Instruction**

### Retrofit luminaire with 1 lamp

#### Instant Start

### **Program Start or Rapid Start**