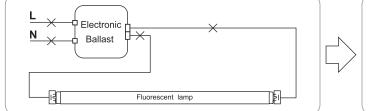

#### Instant Start

## The below ballast wiring represents typical configuration

The actual ballast wiring varies according to ballast model.

It is not needed to change socket (if in good condition) to operate double ended lamps, regardless the type of sockets.

Please make sure one side of fixture is connected to Live (L) and the other side to Neutral (N).