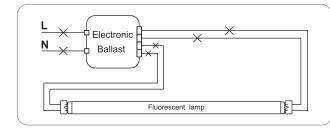

### **Program Start or Rapid Start**

## The below ballast wiring represents typical configuration

The actual ballast wiring varies according to ballast model.

It is not needed to change socket (if in good condition) to operate double ended lamps, regardless the type of sockets.

Please make sure one side of fixture is connected to Live (L) and the other side to Neutral (N).