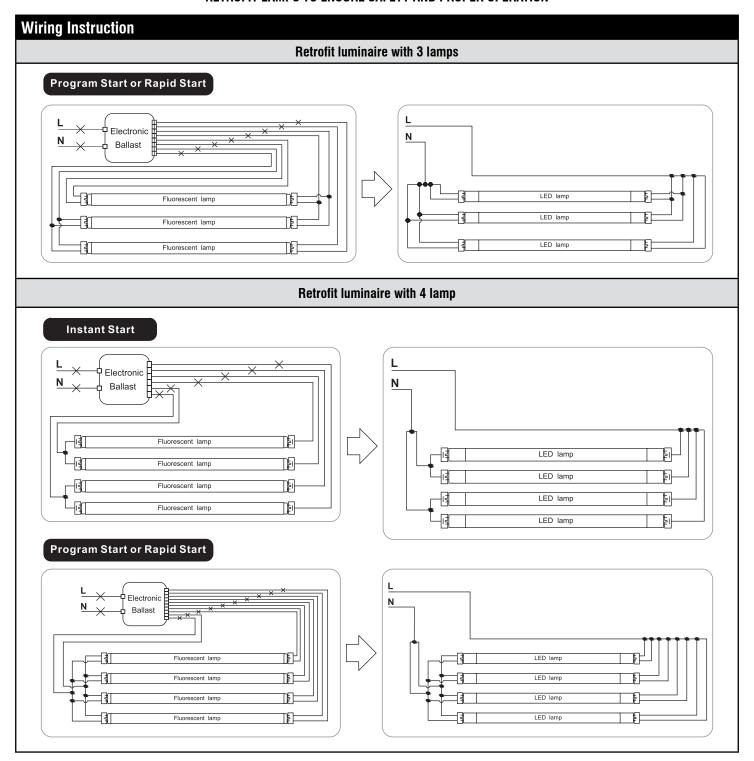

## The below ballast wiring represents typical configuration

The actual ballast wiring varies according to ballast model.

It is not needed to change socket (if in good condition) to operate double ended lamps, regardless the type of sockets.

Please make sure one side of fixture is connected to Live (L) and the other side to Neutral (N).

## **Wiring Instruction**