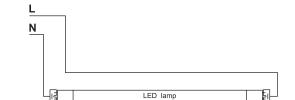

#### Instant Start

## The below ballast wiring represents typical configuration

The actual ballast wiring varies according to ballast model.

It is not needed to change socket (if in good condition) to operate double ended lamps, regardless the type of sockets.

Please make sure one side of fixture is connected to Live (L) and the other side to Neutral (N).