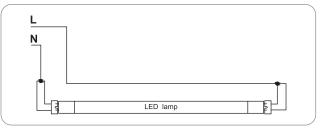

### **Program Start or Rapid Start**

## The below ballast wiring represents typical configuration

The actual ballast wiring varies according to ballast model.

It is not needed to change socket (if in good condition) to operate double ended lamps, regardless the type of sockets.

Please make sure one side of fixture is connected to Live (L) and the other side to Neutral (N).