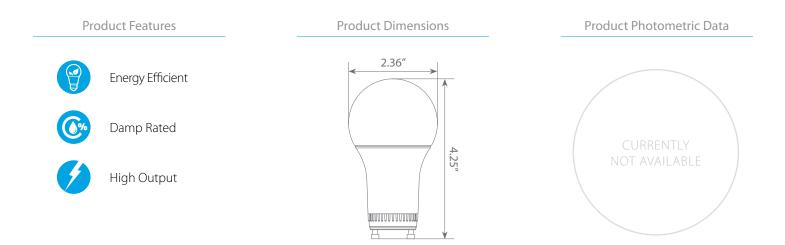

#### **Product Description**

**LED** EA19-14W1140*eGV* an industry leader, this 14-Watt LED bulb replaces the standard 100-Watt incandescent bulb, using 85% less energy. Long-lasting and shatter-resistant, the Euri Lighting EA19-14W1140*eGV* stays cool to the touch while providing quality brightness. Suitable for residential or commercial applications, this LED lamp comes in neutral Bright White (4000K). Look for EA19-14W1100*eGV* for Soft White (3000K), EA19-14W1120*eGV* for Warm White (2700K) and EA19-14W1150*eGV* for Cool White (5000K). Enjoy features such as: Instant-on, High Output, and Energy Efficient.