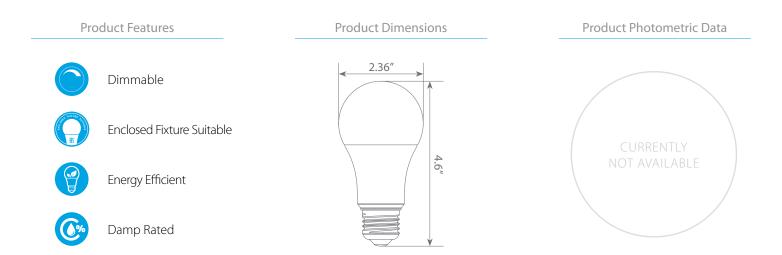

## LED EA19-15W2000*e*

Bulb Class: A19

## **Product Description**

**LED** EA19-15W2000*e*, Omni-directional A19, replaces conventional 100 Watt incandescent bulbs delivering more brightness (lumens) for less energy (Watts). With lower energy consumption levels you will be able to experience considerable energy savings throughout the years. EA19-15W2000*e* design reduces internal bulb heat providing greater durability and constant bulb performance. Look for EA19-15W2020*e* for Warm White (2700K), EA19-15W2040*e* for Bright White (4000K) and EA19-15W2050*e* for Cool White (5000K). Enjoy features such as: Instant-on, dimming options, Energy Efficient, and Enclosed Fixture Suitable.

|                        | Center Beam | ССТ    |
|------------------------|-------------|--------|
| 15 W 120V 1600 lm 210° | N/A         | 3000 K |

| CRI | Luminous Efficacy | Power Factor | Input Current | Base | Lamp Lifespan |
|-----|-------------------|--------------|---------------|------|---------------|
| 80  | 106.7 lm/W        | 0.7          | 0.17 A        | E26  | 25,000 Hrs.   |