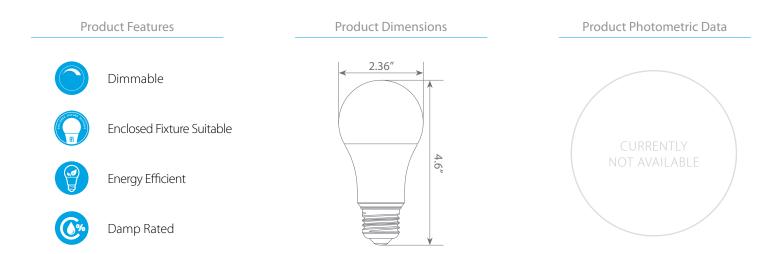

## **Product Description**

**LED** EA19-15W2050*e*, Omni-directional A19, replaces conventional 100 Watt incandescent bulbs delivering more brightness (lumens) for less energy (Watts). With lower energy consumption levels you will be able to experience considerable energy savings throughout the years. EA19-15W2050*e* design reduces internal bulb heat providing greater durability and constant bulb performance. Look for EA19-15W2000*e* for Soft White (3000K), EA19-15W2020*e* for Warm White (2700K) and EA19-15W2040*e* for Bright White (4000K). Enjoy features such as: Instant-on, dimming options, Energy Efficient, and Enclosed Fixture Suitable.