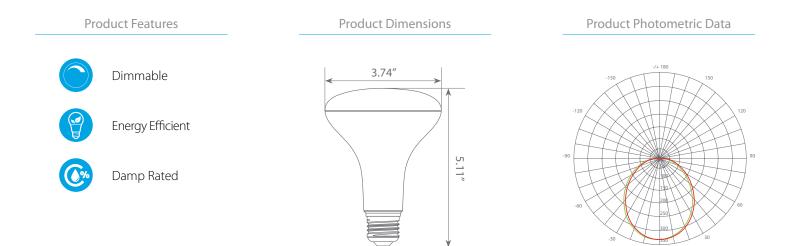

### Specifications

| Input Power | Input Voltage | Lumen Output | Beam Angle | Center Beam | ССТ    |
|-------------|---------------|--------------|------------|-------------|--------|
| 11 W        | 120V          | 850 lm       | 110°       | N/A         | 2700 K |

| CRI | Luminous Efficacy | Power Factor | Input Current | Base/Cap | Lamp Lifespan |
|-----|-------------------|--------------|---------------|----------|---------------|
| 80  | 77.3 lm/W         | 0.7          | 0.13 A        | E26      | 25,000 Hrs.   |