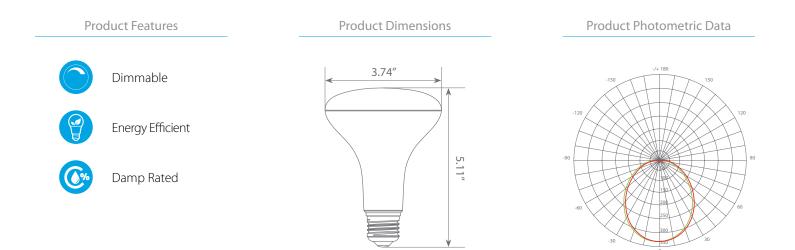

## **Product Description**

LED EB30-11W3040e delivers superior brightness, valuable energy savings, long-lasting performance, and true color perception. This BR30 LED flood bulb is ideal for ambient lighting due to its uniform \*Bright white light (4000K) and replaces conventional 65 Watt incandescent light bulbs. Look for EB30-11W3000e for Soft White (3000K), EB30-11W3020e for Warm White (2700K) and EB30-11W3050e for Cool White (5000K). Enjoy features such as: Instant-on, dimming options, and mercury-free.