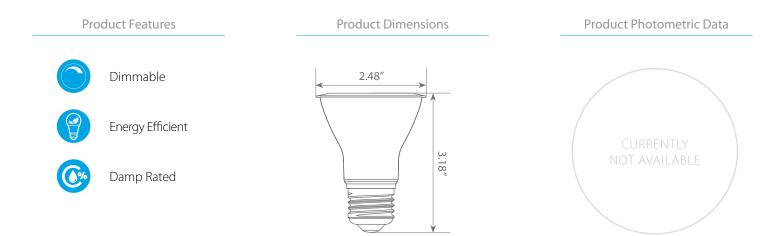

#### Specifications

| Input Power | Input Voltage | Lumen Output | Beam Angle | Center Beam | ССТ    |
|-------------|---------------|--------------|------------|-------------|--------|
| 7 W         | 120V          | 500 lm       | 40°        | N/A         | 4000 K |

| CRI | Luminous Efficacy | Power Factor | Input Current | Base/Cap | Lamp Lifespan |
|-----|-------------------|--------------|---------------|----------|---------------|
| 80  | 71.4 lm/W         | 0.7          | 0.085 A       | E26      | 25,000 Hrs.   |