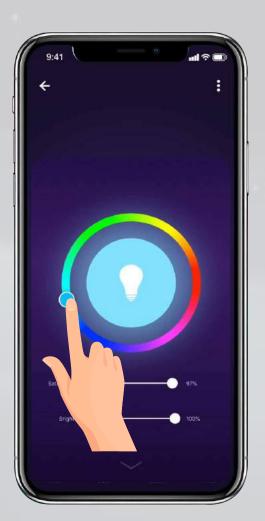

## **Feature Color Mode**

Use the round slider to adjust color.

Use the slide bar to adjust the color saturation.

Slide the bright bar right or left to set the brightness level.