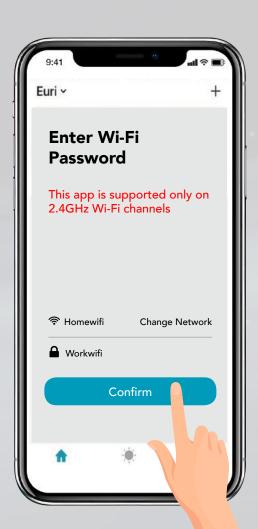

# **Adding Device**

5

Install & power On Euri smart bulb, then tap "Add Device".

To add additional devices: tap the **plus (+)** icon in the upper right-hand corner.

6

Make sure you are connected to a **2.4GHz WiFi Network** then tap "confirm".