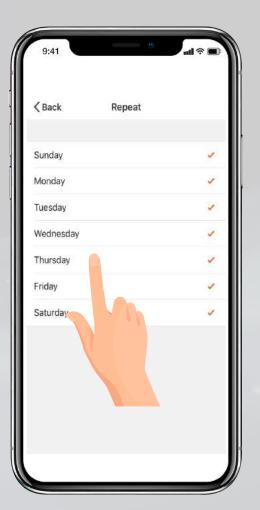

Tap on the days of the week you would like the schedule to repeat. Then tap "Back" Then tap "Save".