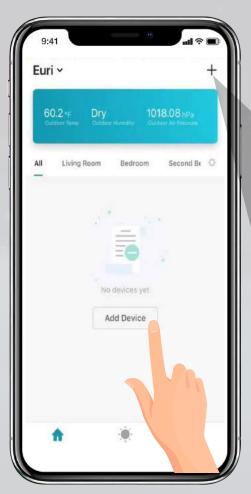

# **Adding Device**

5

Install & power On Euri smart bulb, then tap "Add Device".

To add additional devices: tap the **plus (+)** icon in the upper right-hand corner.

6

Make sure you are connected to a **2.4GHz WiFi Network** then tap "confirm".