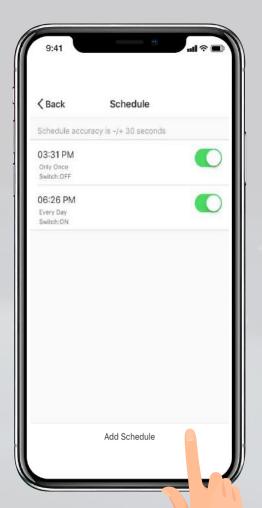

# **Feature Schedule**

Let your lights work around your schedule to make your life easier & more fun.

To create a new schedule, tap "Add Schedule".

Sit your schedule time and choose a start time **(ON)** and end time **(OFF)**.

Tap on the days of the week you would like the schedule to repeat. Then tap "Back" Then tap "Save".