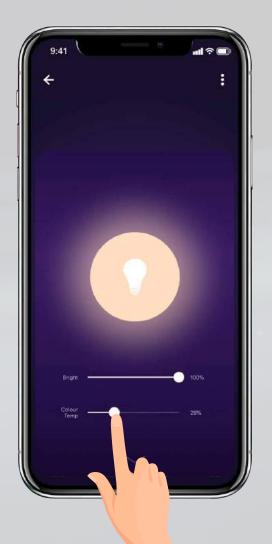

## **Feature Tunable White**

12

Slide the bright bar right or left to set the brightness level.

Slide the color temperature to adjust color from **Warm** (2000K) to Cool (5000K).