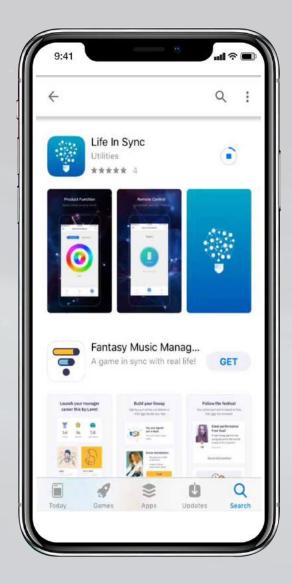

## Life in Sync App

Download the LIS App from the Apple App Store<sup>SM</sup> or Android Google Play<sup>™</sup> store.

Launch the App and tap: "Register" for a new account or "Login" for an existing account.