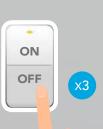

Compatible only with **2.4GHz WiFi Network** 

7

Power On Euri smart bulb and confirm the light is blinking. Then tap "Confirm light blinks rapidly".

Note: Turn off and on your light three times.
Wait another five seconds until the SmartBulb blinks three times.