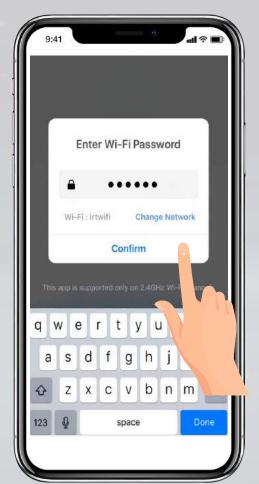

8

Enter the WiFi password. Then tap "Confirm".

9

The status window will appear once the device has 100% successfully connected and the 3 bullets on the bottom will have green check marks.

Note: If unsuccessful, the "Failed to Add" screen will appear. Tap on "more details" for more information. Then repeat the previous steps.