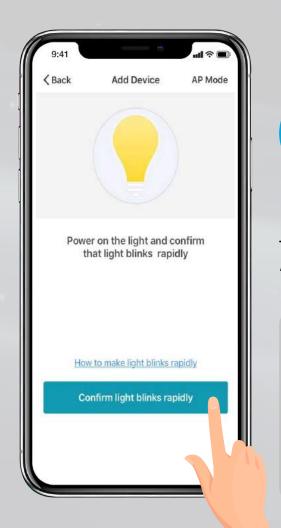

Compatible only with **2.4GHz WiFi Network** 

7

Power On Euri smart bulb and confirm the light is blinking. Then tap "Confirm light blinks rapidly".

Note: Turn off and on your light three times.
Wait another five seconds until the SmartBulb blinks three times.