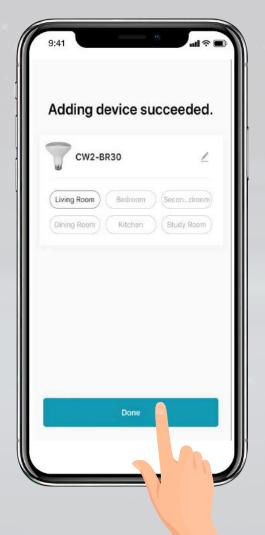

10

To rename the bulb, tap the **"Pen"** icon, enter the new name and tap **"Done"**.

Your smart bulb now is ready to be controlled with **Life in Sync App.** 

**Note:** Constant power to the bulb is required to use the app.