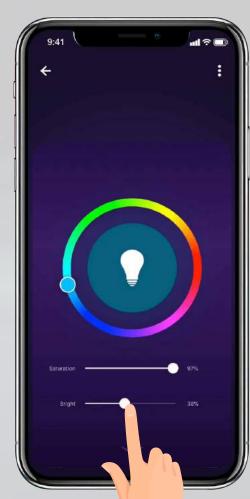

## **Feature Color Mode**

Use the round slider to adjust color.

Use the slide bar to adjust the color saturation.

Slide the bright bar right or left to set the brightness level.