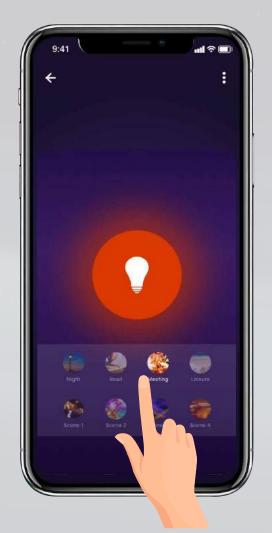

## **Feature Scene Mode**

14

Choose the one from your scene lighting setting or add a new scene.

# **Feature Schedule**

Let your lights work around your schedule to make your life easier & more fun.

To create a new schedule, tap "Add Schedule".

Sit your schedule time and choose a start time **(ON)** and end time **(OFF)**.