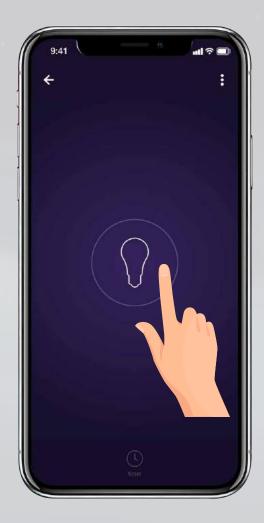

ri smart bulb and confirm the light is blinking. Then tap "Confirm light blinks rapidly".

Note: Turn off and on your light three times.
Wait another five seconds until the SmartBulb blinks three times.





8

Enter the WiFi password. Then tap "Confirm".







9

The status window will appear once the device has 100% successfully connected and the 3 bullets on the bottom will have green check marks.

Note: If unsuccessful, the "Failed to Add" screen will appear. Tap on "more details" for more information. Then repeat the previous steps.



10

To rename the bulb, tap the **"Pen"** icon, enter the new name and tap **"Done"**.

Your smart bulb now is ready to be controlled with **Life in Sync App.** 

**Note:** Constant power to the bulb is required to use the app.





## **Features**









#### **Individual Bulb** OFF

Tap the bulb icon to turn the bulb Off.





## **Feature Tunable White**





12

Slide the bright bar right or left to set the brightness level.



Slide the color temperature to adjust color from **Warm** (2000K) to Cool (5000K).





#### Create the right atmosphere 13 to match your mood.

## **Feature Color Mode**





Use the round slider to adjust color.



Use the slide bar to adjust the color saturation.



Slide the bright bar right or left to set the brightness level.





## **Feature Scene Mode**





14

Choose the one from your scene lighting setting or add a new scene.





# **Feature Schedule**





Let your lights work around your schedule to make your life easier & more fun.



To create a new schedule, tap "Add Schedule".



Sit your