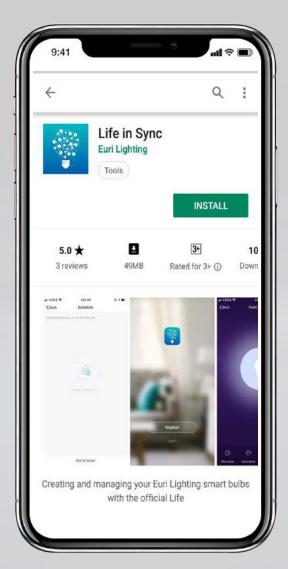

## Life in Sync App

Download the LIS App from the Apple App Store<sup>SM</sup> or Android Google Play<sup>™</sup> store.

Launch the App and tap: "Register" for a new account or "Login" for an existing account.