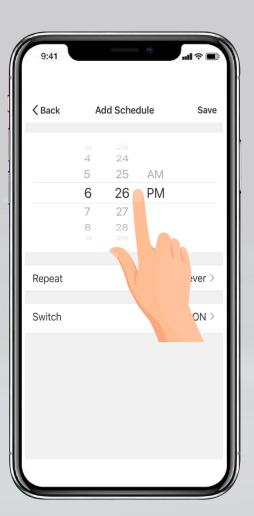

# **Feature Schedule**

Let your lights work around your schedule to make your life easier & more fun.

To create a new schedule, tap "Add Schedule".

Sit your schedule time and choose a start time **(ON)** and end time **(OFF)**.

Tap on the days of the week you would like the schedule to repeat. Then tap "Back" Then tap "Save".