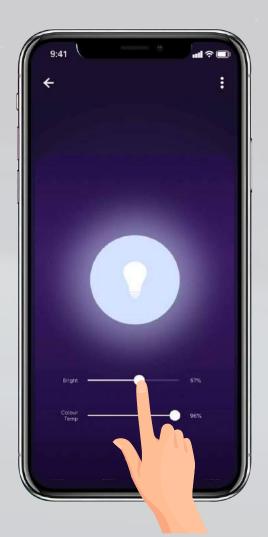

## **Feature Tunable White**

12

Slide the bright bar right or left to set the brightness level.

Slide the color temperature to adjust color from **Warm** (2000K) to Cool (5000K).