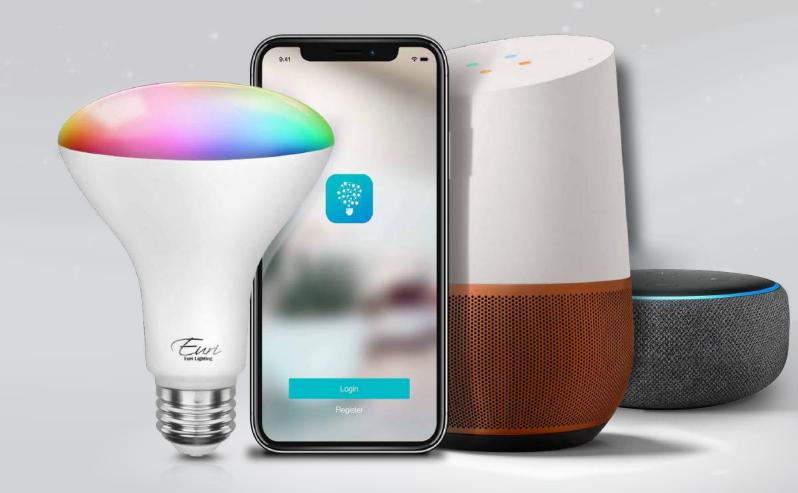

## LIFE IN SYNC (APP)

Compatible with Amazon Alexa and the Google Assistant.

#### Control your lighting Anywhere at Anytime.

Euri Smart Lighting made to add simplicity, efficiency, and color to every home, this Smart Wi-Fi LED bulb allows you to control your home's lighting from anywhere, anytime. No hub is required, simply connect to your home's Wi-Fi to be effortlessly controlled with the free Life in Sync mobile app for smartphones and tablets (IOS and Android).