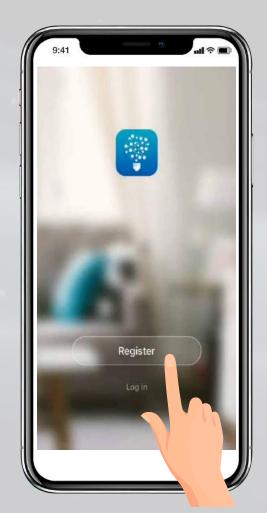

## Life in Sync App

Download the LIS App from the Apple App Store<sup>SM</sup> or Android Google Play<sup>™</sup> store.

Launch the App and tap: "Register" for a new account or "Login" for an existing account.

Enter Mobile Number or E-Mail address, then tap "Continue".

(If you're using a Mobile Number a verification code will be sent to your device.)

Create a Password then tap **"Done"**.