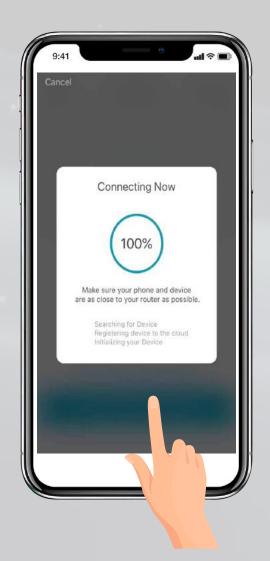

8

Enter the WiFi password. Then tap "Confirm".

9

The status window will appear once the device has 100% successfully connected and the 3 bullets on the bottom will have green check marks.

Note: If unsuccessful, the "Failed to Add" screen will appear. Tap on "more details" for more information. Then repeat the previous steps.