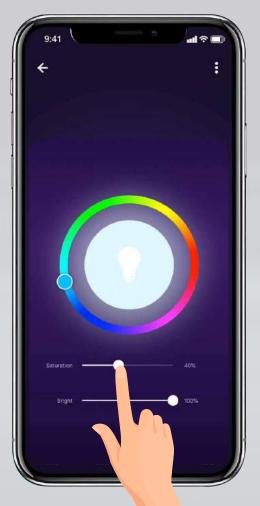

## **Feature Color Mode**

Use the round slider to adjust color.

Use the slide bar to adjust the color saturation.

Slide the bright bar right or left to set the brightness level.