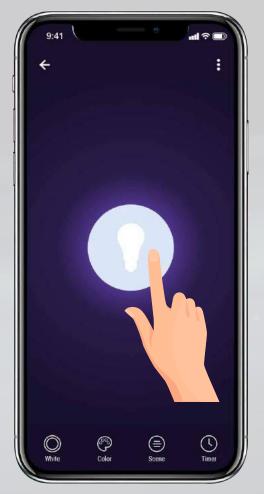

mart bulb and confirm the light is blinking. Then tap "Confirm light blinks rapidly".

Note: Turn off and on your light three times.
Wait another five seconds until the SmartBulb blinks three times.





8

Enter the WiFi password. Then tap "Confirm".







9

The status window will appear once the device has 100% successfully connected and the 3 bullets on the bottom will have green check marks.

Note: If unsuccessful, the "Failed to Add" screen will appear. Tap on "more details" for more information. Then repeat the previous steps.



10

To rename the bulb, tap the **"Pen"** icon, enter the new name and tap **"Done"**.

Your smart bulb now is ready to be controlled with **Life in Sync App.** 

**Note:** Constant power to the bulb is required to use the app.





## **Features**









#### **Individual Bulb** OFF

Tap the bulb icon to turn the bulb Off.





## **Feature Tunable White**





12

Slide the bright bar right or left to set the brightness level.



Slide the color temperature to adjust color from **Warm** (2000K) to Cool (5000K).





#### Create the right atmosphere 13 to match your mood.

## **Feature Color Mode**





Use the round slider to adjust color.



Use the slide bar to adjust the color saturation.



Slide the bright bar right or left to set the brightness level.





## **Feature Scene Mode**





14

Choose the one from your scene lighting setting or add a new scene.





# **Feature Schedule**





Let your lights work around your schedule to make your life easier & more fun.



To create a new schedule, tap "Add Schedule".



Sit your sch