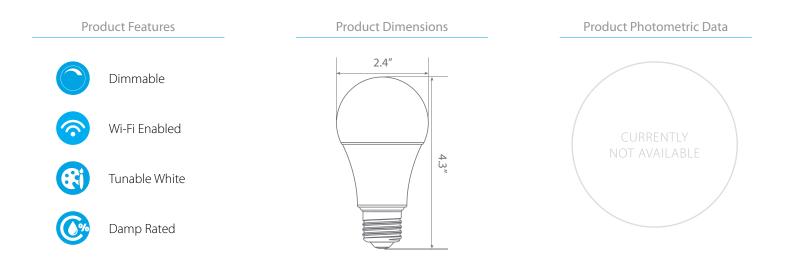

### Specifications

| Input Power | Input Voltage | Lumen Output | Beam Angle | Center Beam | сст             |
|-------------|---------------|--------------|------------|-------------|-----------------|
| 10 W        | 120V/60Hz     | 800 lm       | 205°       | N/A         | 2000 K - 5000 K |

| CRI | Luminous Efficacy | Power Factor | Input Current | Base/Cap | Lamp Lifespan |
|-----|-------------------|--------------|---------------|----------|---------------|
| 80  | 80 lm/W           | 0.5          | 140 A         | E26      | 15,000 Hrs.   |