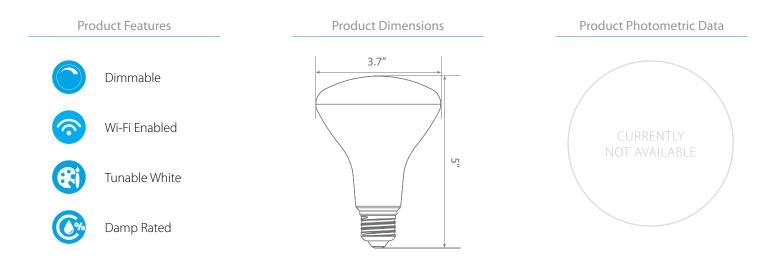

### **Product Description**

**LED** LIS-B1002 made to add simplicity, efficiency and convenience to every home, this Smart Wi-Fi LED bulb allows you to control your home's lighting from anywhere. Because no hub is required, your smart bulb will simply connect to your home's Wi-Fi to be effortlessly controlled with the free Life in Sync mobile app for smartphones and tablets (iOS and Android). With the tap of a finger, you can set your bulb to turn on or off around your schedule, letting your lights wake you up, greet you at the door or put you to sleep. Using simple voice command with Amazon's Alexa or Google's Assistant, you can dim your bulbs up or down, choose the perfect color temperature (200K-500K), or turn on or off without having to move. Sync the lights in your life with Euri Lighting's free Life in Sync app and Smart Wi-Fi LED bulb.