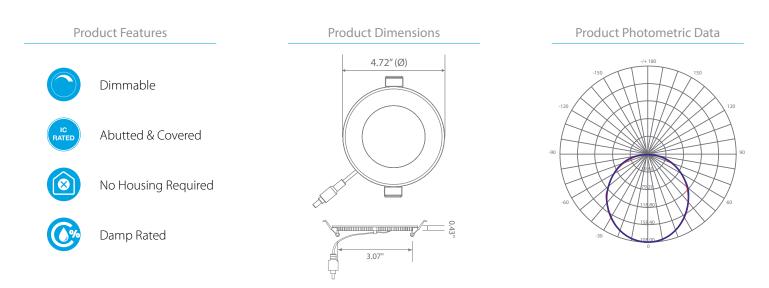

#### **Product Description**

**LED** DLC4S-2040e, made for small spaces a recessed can or tall fixture won't fit, this compact and ultra-slim 4" downlight is designed to reduce energy costs and maintenance worries. With spring action clips and a separate junction box, this 4-inch downlight eliminates housing and makes for the easiest installation ever. Only 9 watts and available in crisp Bright White (4000K), the DLC4S-2040e guarantees uniform light distribution with edge-lit LED technology. See Euri Lighting DLC4S-2000e for welcoming Soft White (3000K) and DLC4S-2050e for luminous Cool White (5000K).

### Specifications

| Input Power | Input Voltage | Lumen Output | Beam Angle | Center Beam | ССТ    |
|-------------|---------------|--------------|------------|-------------|--------|
| 9 W         | 120V/60Hz     | 600 lm       | 120°       | N/A         | 4000 K |

| CRI | Luminous Efficacy | Power Factor | Input Current | Base         | Lamp Lifespan |
|-----|-------------------|--------------|---------------|--------------|---------------|
| 80  | 66 lm/W           | 0.9          | 0.075 A       | Junction Box | 30,000 Hrs.   |