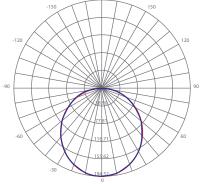

### **Specifications**

| Input Power | Input Voltage | Lumen Output | Beam Angle | Center Beam | сст    |
|-------------|---------------|--------------|------------|-------------|--------|
| 9 W         | 120V/60Hz     | 600 lm       | 120°       | N/A         | 4000 K |