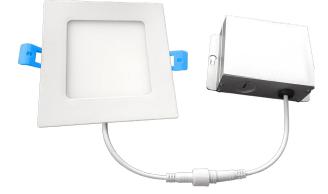

## **Product Description**

LED DLC4SQ-2040e, the best choice for recessed lighting, this ultra-slim LED downlight is designed with spring action clips and a separate junction box to eliminate housing for quick and easy installation. Made for small spaces a recessed can or tall fixture won't fit, this compact 4-inch downlight is IC-rated, dimmable and Energy Star Certified. With edge-lit LED technology, this square downlight provides unbeatable illumination in Bright White (4000K). For other color options, see Euri Lighting DLC4SQ-2000e (3000K) and DLC4SQ-2050e (5000K).