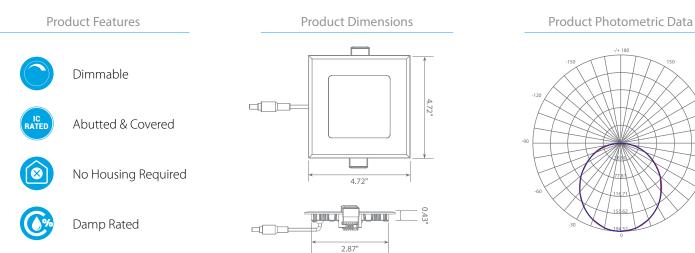

## **Product Description**

LED DLC4SQ-2040e, the best choice for recessed lighting, this ultra-slim LED downlight is designed with spring action clips and a separate junction box to eliminate housing for quick and easy installation. Made for small spaces a recessed can or tall fixture won't fit, this compact 4-inch downlight is IC-rated, dimmable and Energy Star Certified. With edge-lit LED technology, this square downlight provides unbeatable illumination in Bright White (4000K). For other color options, see Euri Lighting DLC4SQ-2000e (3000K) and DLC4SQ-2050e (5000K).

### **Specifications**

| Input Power | Input Voltage | Lumen Output | Beam Angle | Center Beam | сст    |
|-------------|---------------|--------------|------------|-------------|--------|
| 9 W         | 120V/60Hz     | 600 lm       | 120°       | N/A         | 4000 K |

| CRI | Luminous Efficacy | Power Factor | Input Current | Base         | Lamp Lifespan |
|-----|-------------------|--------------|---------------|--------------|---------------|
| 80  | 66 lm/W           | 0.9          | 0.075 A       | Junction Box | 30,000 Hrs.   |