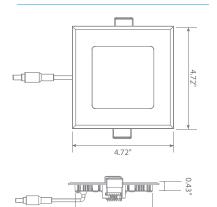

Some features may not be available on all models. Please visit www.eurilighting.com or call 1-888-743-5766 for more information.



### Specifications

| Input Power | Input Voltage | Lumen Output | Beam Angle | Center Beam | ССТ    |
|-------------|---------------|--------------|------------|-------------|--------|
| 9 W         | 120V/60Hz     | 600 lm       | 120°       | N/A         | 5000 K |

| CRI | Luminous Efficacy | Power Factor | Input Current | Base         | Lamp Lifespan |
|-----|-------------------|--------------|---------------|--------------|---------------|
| 80  | 66 lm/W           | 0.9          | 0.075 A       | Junction Box | 30,000 Hrs.   |

#### **Product Features**



Dimmable



Abutted & Covered



No Housing Required



Damp Rated

#### **Product Dimensions**



## Product Photometric Data



#### **Euri Lighting** | A Division of *IRTRONIX* Inc.

2.87