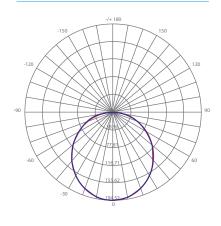

able on all models. Please visit www.eurilighting.com or call 1-888-743-5766 for more information.



### Specifications

| Input Power | Input Voltage | Lumen Output | Beam Angle | Center Beam | ССТ    |
|-------------|---------------|--------------|------------|-------------|--------|
| 9 W         | 120V/60Hz     | 600 lm       | 120°       | N/A         | 5000 K |

| CRI | Luminous Efficacy | Power Factor | Input Current | Base         | Lamp Lifespan |
|-----|-------------------|--------------|---------------|--------------|---------------|
| 80  | 66 lm/W           | 0.9          | 0.075 A       | Junction Box | 30,000 Hrs.   |

#### **Product Features**



Dimmable



Abutted & Covered



No Housing Required



Damp Rated

#### **Product Dimensions**



## Product Photometric Data



#### **Euri Lighting** | A Division of *IRTRONIX* Inc.

2.87