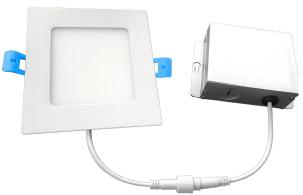

#### **Product Description**

**LED** DLC4SQ-2050e, the best choice for recessed lighting, this ultra-slim LED downlight is designed with spring action clips and a separate junction box to eliminate housing for quick and easy installation. Made for small spaces a recessed can or tall fixture won't fit, this compact 4-inch downlight is IC-rated, dimmable and Energy Star Certified. With edge-lit LED technology, this square downlight provides unbeatable illumination in Cool White (5000K). For warmer color, see Euri Lighting DLC4SQ-2000e (3000K) and DLC4SQ-2040e (4000K).