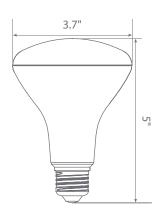

light bulbs. Enjoy features such as: instant on, dimming options, shatter resistance, mercury free, 90+CRI and damp rated.











\$1.08 per year









### Specifications

| Input Power | Input Voltage | Lumen Output | Beam Angle | Center Beam | ССТ    |
|-------------|---------------|--------------|------------|-------------|--------|
| 9 W         | 120V/60Hz     | 810 lm       | 120°       | N/A         | 5000 K |

| CRI | Luminous Efficacy | Power Factor | Input Current | Base/Cap | Lamp Lifespan |
|-----|-------------------|--------------|---------------|----------|---------------|
| 90  | 90 lm/W           | 0.9          | 0.09 A        | E26      | 25,000 Hrs.   |

# **Product Features**



Dimmable



Instant-On/Off



Mercury Free



Damp Rated

### **Product Dimensions**



### **Product Photometric Data**