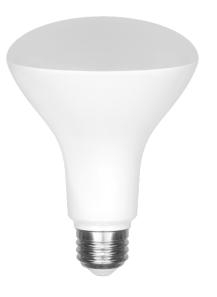

Lamp Class: BR30

## **Product Description**

**LED** EB30-5050cec delivers superior brightness, valuable energy savings, long lasting performance and true color perception. This BR30 LED flood bulb is ideal for ambient lighting due to its uniform \*Cool white light (5000K) and replaces conventional 65 Watt incandescent light bulbs. Enjoy features such as: instant on, dimming options, shatter resistance, mercury free, 90+CRI and damp rated.