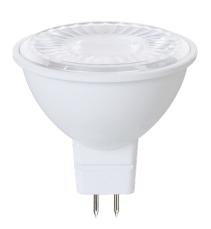

## LED EM16-7W4000*ew*

Bulb Class: MR16

#### **Product Description**

**LED** EM16-7W4000*ew* delivers superior brightness, valuable energy savings and long lasting performance. This flood MR16 LED bulb is ideal for accent lighting due to its focal \*Soft White Light (3000K) replacing conventional 50 Watt incandescent bulbs. Look for EM16-7W4020*ew* for Warm White (2700K), EM16-7W4040*ew* for Bright White (4000K) and EM16-7W4050*ew* for Cool White (5000K). Enjoy features such as: Instant-on, dimming options, and mercury-free.