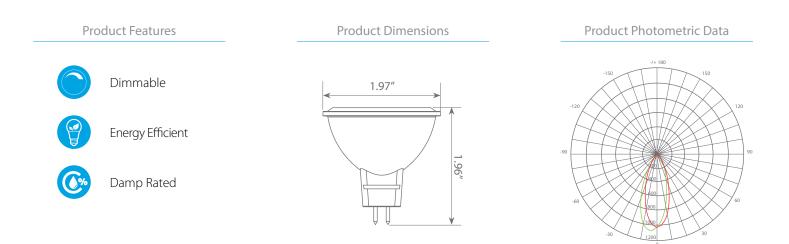

#### **Product Description**

**LED** EM16-7W4000*ew* delivers superior brightness, valuable energy savings and long lasting performance. This flood MR16 LED bulb is ideal for accent lighting due to its focal \*Soft White Light (3000K) replacing conventional 50 Watt incandescent bulbs. Look for EM16-7W4020*ew* for Warm White (2700K), EM16-7W4040*ew* for Bright White (4000K) and EM16-7W4050*ew* for Cool White (5000K). Enjoy features such as: Instant-on, dimming options, and mercury-free.

### Specifications

| Input Power | Input Voltage | Lumen Output | Beam Angle | Center Beam | сст    |
|-------------|---------------|--------------|------------|-------------|--------|
| 7 W         | 12V           | 500 lm       | 40°        | N/A         | 3000 K |