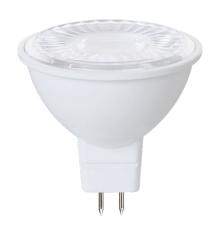

# **LED** EM16-7W4020*ew*

**Bulb Class: MR16** 

## **Product Description**

**LED** EM16-7W4020*ew* delivers superior brightness, valuable energy savings and long lasting performance. This flood MR16 LED bulb is ideal for accent lighting due to its focal \*Warm White Light (2700K) replacing conventional 50 Watt incandescent bulbs. Look for EM16-7W4000*ew* for Soft White (3000K), EM16-7W4040*ew* for Bright White (4000K) and EM16-7W4050*ew* for Cool White (5000K). Enjoy features such as: Instant-on, dimming options, and mercury-free.