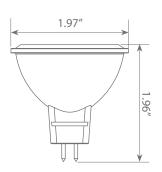

Bright White (4000K) and EM16-7W4050*ew* for Cool White (5000K). Enjoy features such as: Instant-on, dimming options, and mercury-free.









\$0.84 per year





### Specifications

| Input Power | Input Voltage | Lumen Output | Beam Angle | Center Beam | ССТ    |
|-------------|---------------|--------------|------------|-------------|--------|
| 7 W         | 12V           | 500 lm       | 40°        | N/A         | 2700 K |

| CRI | Luminous Efficacy | Power Factor | Input Current | Base/Cap | Lamp Lifespan |
|-----|-------------------|--------------|---------------|----------|---------------|
| 80  | 71 lm/W           | 0.7          | 0.62 A        | GU5.3    | 25,000 Hrs.   |

#### **Product Features**

Dimmable



**Energy Efficient** 



Damp Rated

#### **Product Dimensions**



#### **Product Photometric Data**