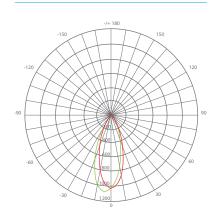

ew* for Cool White (5000K). Enjoy features such as: Instant-on, dimming options, and mercury-free.









\$0.84 per year





### Specifications

| Input Power | Input Voltage | Lumen Output | Beam Angle | Center Beam | ССТ    |
|-------------|---------------|--------------|------------|-------------|--------|
| 7 W         | 12V           | 500 lm       | 40°        | N/A         | 2700 K |

| CRI | Luminous Efficacy | Power Factor | Input Current | Base/Cap | Lamp Lifespan |
|-----|-------------------|--------------|---------------|----------|---------------|
| 80  | 71 lm/W           | 0.7          | 0.62 A        | GU5.3    | 25,000 Hrs.   |

#### **Product Features**

Dimmable



**Energy Efficient** 



Damp Rated

#### **Product Dimensions**



#### **Product Photometric Data**