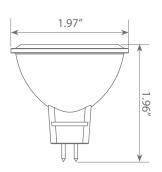

for Soft White (3000K) and EM16-7W4040*ew* for Bright White (4000K). Enjoy features such as: Instant-on, dimming options, and mercury-free.









\$0.84 per year





# Specifications

| Input Power | Input Voltage | Lumen Output | Beam Angle | Center Beam | ССТ    |
|-------------|---------------|--------------|------------|-------------|--------|
| 7 W         | 12V           | 500 lm       | 40°        | N/A         | 5000 K |

| CRI | Luminous Efficacy | Power Factor | Input Current | Base/Cap | Lamp Lifespan |
|-----|-------------------|--------------|---------------|----------|---------------|
| 80  | 71 lm/W           | 0.7          | 0.62 A        | GU5.3    | 25,000 Hrs.   |

### **Product Features**

Dimmable



**Energy Efficient** 



Damp Rated

### **Product Dimensions**



### **Product Photometric Data**