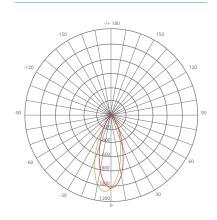

40*ew* for Bright White (4000K). Enjoy features such as: Instant-on, dimming options, and mercury-free.









\$0.84 per year





# Specifications

| Input Power | Input Voltage | Lumen Output | Beam Angle | Center Beam | ССТ    |
|-------------|---------------|--------------|------------|-------------|--------|
| 7 W         | 12V           | 500 lm       | 40°        | N/A         | 5000 K |

| CRI | Luminous Efficacy | Power Factor | Input Current | Base/Cap | Lamp Lifespan |
|-----|-------------------|--------------|---------------|----------|---------------|
| 80  | 71 lm/W           | 0.7          | 0.62 A        | GU5.3    | 25,000 Hrs.   |

### **Product Features**

Dimmable



**Energy Efficient** 



Damp Rated

### **Product Dimensions**



### **Product Photometric Data**