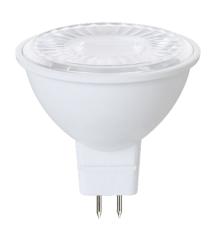

# **LED** EM16-7W4050ew

**Bulb Class: MR16** 

## **Product Description**

**LED** EM16-7W4050*ew* delivers superior brightness, valuable energy savings and long lasting performance. This flood MR16 LED bulb is ideal for accent lighting due to its focal \*Cool White Light (5000K) replacing conventional 50 Watt incandescent bulbs. Look for EM16-7W4020*ew* for Warm White (2700K), EM16-7W4000*ew* for Soft White (3000K) and EM16-7W4040*ew* for Bright White (4000K). Enjoy features such as: Instant-on, dimming options, and mercury-free.