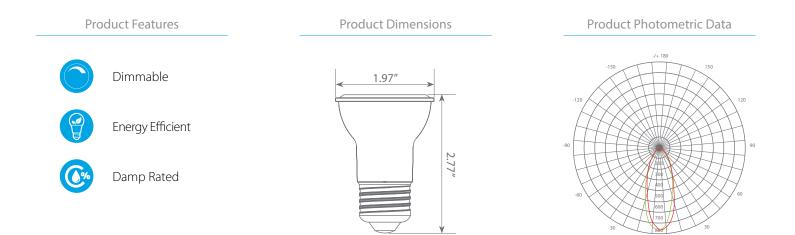

### Specifications

| Input Power | Input Voltage | Lumen Output | Beam Angle | Center Beam | сст    |
|-------------|---------------|--------------|------------|-------------|--------|
| 7 W         | 120V          | 500 lm       | 40°        | N/A         | 2700 K |

| CRI | Luminous Efficacy | Power Factor | Input Current | Base/Cap | Lamp Lifespan |
|-----|-------------------|--------------|---------------|----------|---------------|
| 80  | 71 lm/W           | 0.7          | 0.07 A        | E26      | 25,000 Hrs.   |