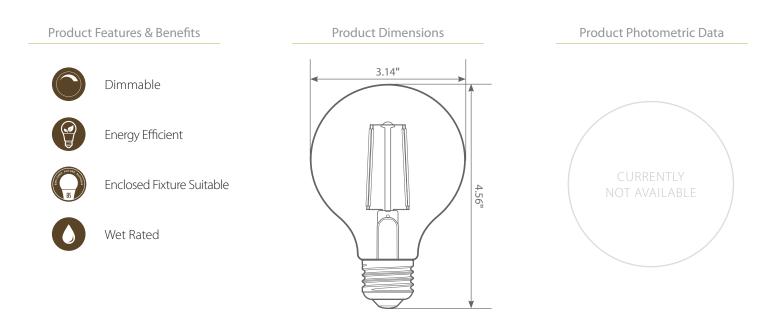

#### **Product Description**

**LED** VG25-3020e delivers superior brightness, valuable energy savings and long lasting performance. LED Filaments along with heat-sink absence unmistakably mimic traditional bulb styles while providing greater light distribution. This G25 Class LED bulb comes in 2700K CCT (*Warm White*) for charming and hospitable environments.