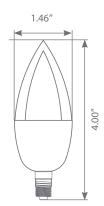

ates a natural, flickering flame. Glowing in Candle Light (1800K) color temperature, this decorative flame bulb offers a clear glass lens, flame-shape body and white base – see Euri Lighting ECA9.5-2120fcb for black base option.

Enjoy features such as: Energy efficient, wet rated, and animated flame.





**Estimated Energy Cost:** \$0.1

\$0.12 per year





### Specifications

| Input Power | Input Voltage | Lumen Output | CRI | Beam Angle | Base/Cap | ССТ    | Lamp Lifespan |
|-------------|---------------|--------------|-----|------------|----------|--------|---------------|
| 1 W         | 120V/60Hz     | 80 lm        | 80  | 120°       | E12      | 1800 K | 15,000 hrs.   |

#### **Product Features**

**Energy Efficient** 



Wet Rated



Animated Flame

#### **Product Dimensions**



#### **Product Photometric Data**