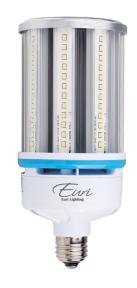

# **LED** ECB36W-2150

Class: LED Corn Bulb

### **Product Description**

The ECB36W-2150 corn bulb delivers 5040 Lumens of superior light at 36 Watts, an equivalent to a 150-Watt metal halide bulb. This corn bulb has an average of 50,000 hours of performance. The Euri Lighting corn bulb functions on AC 100-277 line voltage and is best suitable for commercial use. It's high lumen output and Cool White Light (5000K) make it perfect for use where bright light is needed such as warehouses, or street lamps and parks for security. Enjoy features such as: Energy Efficient, Damp Rated, Optimized ventilation, IP64 Protection, and Surge protection.