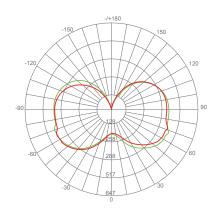

-----------|-------------|--------------|-------------------|-----------------------|---------------|--|
| Bare Lamp            | 36 W        | 5040 lm      | 140 lm/W          | 4.34                  | AC100-277V    |  |
| Installed in Fixture | 35 W        | 3969 lm      | 114 lm/W          | 4.19                  |               |  |

| ССТ    | CRI | Beam Angle | Power Factor | Input Current | Base/Cap | Lamp Lifespan |
|--------|-----|------------|--------------|---------------|----------|---------------|
| 5000 K | 80  | 360°       | 0.9          | 0.4 A         | E26      | 50,000 Hrs.   |

# **Product Features**

Enclosed Fixture Suitable



Damp Rated



Optimized Ventilation



IP64 Protection



Surge Protection

#### **Product Dimensions**



#### **Product Photometric Data**