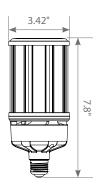

ost | Input Voltage |  |
|----------------------|-------------|--------------|-------------------|-----------------------|---------------|--|
| Bare Lamp            | 36 W        | 5040 lm      | 140 lm/W          | 4.34                  | AC100-277V    |  |
| Installed in Fixture | 35 W        | 3969 lm      | 114 lm/W          | 4.19                  |               |  |

| ССТ    | CRI | Beam Angle | Power Factor | Input Current | Base/Cap | Lamp Lifespan |
|--------|-----|------------|--------------|---------------|----------|---------------|
| 5000 K | 80  | 360°       | 0.9          | 0.4 A         | E26      | 50,000 Hrs.   |

# **Product Features**

Enclosed Fixture Suitable



Damp Rated



Optimized Ventilation



IP64 Protection



Surge Protection

#### **Product Dimensions**



#### **Product Photometric Data**