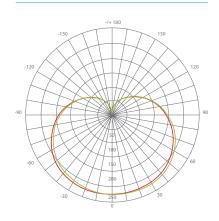

---|-------------------|--------------|---------------|-------------------|-----------------------|
| 80      | 107 lm/W          | 0.7          | 0.045 A       | E26               | 25,000 Hrs.           |
| Phases  | Input Power       | Equivalency  | Lumen Output  | Luminous Efficacy | Estimated Yearly Cost |
| Phase 1 | 4 W               | 40 W         | 500 lm        | 107 lm/W          | \$ 1.68               |
| Phase 2 | 8 W               | 60 W         | 1000 lm       | 107 lm/W          | \$ 1.68               |
| Phase 3 | 14 W              | 100 W        | 1500 lm       | 107 lm/W          | \$ 1.68               |

#### **Product Features**



**Enclosed Fixture Suitable** 



**Energy Efficient** 



Damp Rated

#### **Product Dimensions**



## **Product Photometric Data**



# **Euri Lighting** | A Division of *IRTRONIX* Inc.