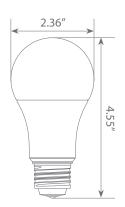

| Lamp Lifespan         |
|---------|-------------------|--------------|---------------|-------------------|-----------------------|
| 80      | 107 lm/W          | 0.7          | 0.045 A       | E26               | 25,000 Hrs.           |
| Phases  | Input Power       | Equivalency  | Lumen Output  | Luminous Efficacy | Estimated Yearly Cost |
| Phase 1 | 4 W               | 40 W         | 500 lm        | 107 lm/W          | \$ 1.68               |
| Phase 2 | 8 W               | 60 W         | 1000 lm       | 107 lm/W          | \$ 1.68               |
| Phase 3 | 14 W              | 100 W        | 1500 lm       | 107 lm/W          | \$ 1.68               |

#### **Product Features**



**Enclosed Fixture Suitable** 



**Energy Efficient** 



Damp Rated

#### **Product Dimensions**



## **Product Photometric Data**



# **Euri Lighting** | A Division of *IRTRONIX* Inc.