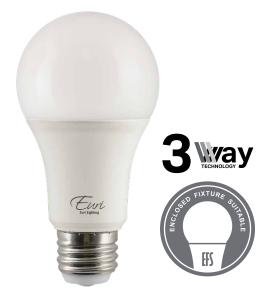

# **LED E**A19-14W2150*et*

Bulb Class: A19

## **Product Description**

**LED** EA19-14W2150et 3 Way Technology replaces conventional 40/60/100 Watt incandescent bulbs delivering more brightness (lumens) for less energy (Watts), with lower energy consumption levels you will be able to experience considerable energy savings throughout the years. EA19-14W2150et design reduces internal bulb heat providing greater durability when compared to incandescent bulbs and energy-saving lamps. Look for EA19-14W2100et for Soft White (3000K), EA19-14W2120et for Warm White (2700K) and EA19-14W2140et for Bright White (4000K). Enjoy features such as: Instanton, Energy Efficient, and Enclosed Fixture Suitable.

#### **Product Features**

**Enclosed Fixture Suitable** 

**Energy Efficient** 

Damp Rated