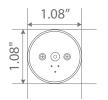

Estimated Yearly Cost | Input Voltage |  |
|----------------------|-------------|--------------|-------------------|-----------------------|---------------|--|
| Plug & Play (Type A) | 19.78 W     | 2392 lm      | 121 lm/W          | \$2.38                | AC120-277 V   |  |
| Bypass (Type B)      | 18 W        | 2160 lm      | 120 lm/W          | \$2.16                | AC120-2// V   |  |

| сст    | CRI | Beam Angle | Power Factor | Input Current | Base/Cap | Lamp Lifespan |
|--------|-----|------------|--------------|---------------|----------|---------------|
| 4000 K | 80  | 320°       | 0.9          | 0.16 A        | G13      | 50,000 Hrs.   |

#### **Product Features**

# Energy Efficient



Damp Rated



Shatterproof Glass



Single & Double Ended

#### **Product Dimensions**





### Lamp Holder Compatibility





## **Double Ended** (Shunted)