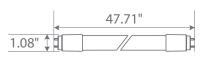

| Estimated Yearly Cost | Input Voltage |  |
|----------------------|-------------|--------------|-------------------|-----------------------|---------------|--|
| Plug & Play (Type A) | 19.78 W     | 2392 lm      | 121 lm/W          | \$2.38                | AC120-277 V   |  |
| Bypass (Type B)      | 18 W        | 2160 lm      | 120 lm/W          | \$2.16                | AC120-2// V   |  |

| сст    | CRI | Beam Angle | Power Factor | Input Current | Base/Cap | Lamp Lifespan |
|--------|-----|------------|--------------|---------------|----------|---------------|
| 4000 K | 80  | 320°       | 0.9          | 0.16 A        | G13      | 50,000 Hrs.   |

#### **Product Features**

# Energy Efficient



Damp Rated



Shatterproof Glass



Single & Double Ended

#### **Product Dimensions**





### Lamp Holder Compatibility





## **Double Ended** (Shunted)