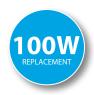

### **Product Description**

**LED** EA21-17W5000cec delivers superior brightness, valuable energy savings, long lasting performance, and true color perception. These Omni-directional A21 LED bulbs are ideal for ambient lighting or general purpose applications due to its uniform \*Soft White light (3000K) and replace conventional 100 Watt incandescent light bulbs. Enjoy features such as: Instant on, dimming options, energy efficient, 90+CRI, damp rated, and enclosed fixture suitable.