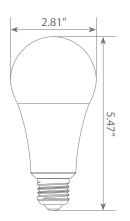

ch as: Instant on, dimming options, energy efficient, 90+CRI, damp rated, and enclosed fixture suitable.











\$2.05 per year











## Specifications

| Input Power | Input Voltage | Lumen Output | Beam Angle | Center Beam | ССТ    |
|-------------|---------------|--------------|------------|-------------|--------|
| 17 W        | 120V/60Hz     | 1600 lm      | 210°       | N/A         | 3000 K |

| CRI | Luminous Efficacy | Power Factor | Input Current | Base/Cap | Lamp Lifespan |
|-----|-------------------|--------------|---------------|----------|---------------|
| 90  | 94 lm/W           | 0.9          | 0.15 A        | E26      | 25,000 Hrs.   |

#### **Product Features**

# Dimmable



Enclosed Fixture Suitable



Energy Efficient



Damp Rated

## **Product Dimensions**



#### **Product Photometric Data**