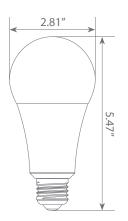

ch as: Instant on, dimming options, energy efficient, 90+CRI, damp rated, and enclosed fixture suitable.











\$2.05 per year







### Specifications

| Input Power | Input Voltage | Lumen Output | Beam Angle | Center Beam | ССТ    |
|-------------|---------------|--------------|------------|-------------|--------|
| 17 W        | 120V/60Hz     | 1600 lm      | 210°       | N/A         | 5000 K |

| CRI | Luminous Efficacy | Power Factor | Input Current | Base/Cap | Lamp Lifespan |
|-----|-------------------|--------------|---------------|----------|---------------|
| 90  | 94 lm/W           | 0.9          | 0.15 A        | E26      | 25,000 Hrs.   |

### **Product Features**

Dimmable



Enclosed Fixture Suitable



**Energy Efficient** 



Damp Rated

### **Product Dimensions**



### **Product Photometric Data**



#### **Euri Lighting** | A Division of *IRTRONIX* Inc.