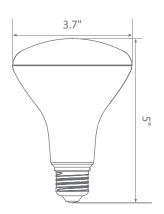

lbs. Enjoy features such as: Instant on, dimming options, energy efficient, 90+CRI, and damp rated.









Estimated Energy Cost: \$1.0

\$1.08 per year









### Specifications

| Input Power | Input Voltage | Lumen Output | Beam Angle | Center Beam | ССТ    |
|-------------|---------------|--------------|------------|-------------|--------|
| 9 W         | 120V/60Hz     | 810 lm       | 110°       | N/A         | 4000 K |

| CRI | Luminous Efficacy | Power Factor | Input Current | Base/Cap | Lamp Lifespan |
|-----|-------------------|--------------|---------------|----------|---------------|
| 90  | 90 lm/W           | 0.9          | 0.09 A        | E26      | 25,000 Hrs.   |

#### **Product Features**



Dimmable



**Energy Efficient** 



Damp Rated

#### **Product Dimensions**



#### **Product Photometric Data**