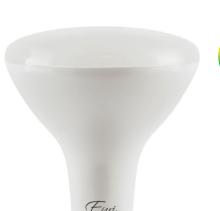

# **LED E**B30-9W5040*cec*

Bulb Class: BR30

## Product Description

**LED** EB30-9W5040cec delivers superior brightness, valuable energy savings, long lasting performance and true color perception. This BR30 LED flood bulb is ideal for ambient lighting due to its uniform \*Bright white light (4000K) and replaces conventional 65 Watt incandescent light bulbs. Enjoy features such as: Instant on, dimming options, energy efficient, 90+CRI, and damp rated.