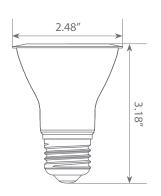

h as: Instant on, dimming options, energy efficient, 90+CRI, and damp rated.









Estimated Energy Cost: \$0.66

\$0.66 per year





Available only as a twin-pack.

# Specifications

| Input Power | Input Voltage | Lumen Output | Beam Angle | Center Beam | ССТ    |
|-------------|---------------|--------------|------------|-------------|--------|
| 5.5 W       | 120V/60Hz     | 500 lm       | 40°        | N/A         | 2700 K |

| CRI | Luminous Efficacy | Power Factor | Input Current | Base/Cap | Lamp Lifespan |
|-----|-------------------|--------------|---------------|----------|---------------|
| 90  | 91 lm/W           | 0.9          | 0.05 A        | E26      | 25,000 Hrs.   |

### **Product Features**

Dimmable



**Energy Efficient** 



Damp Rated

### **Product Dimensions**



# Product Photometric Data