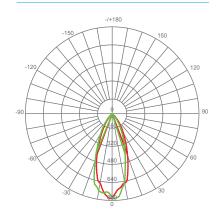

ons, energy efficient, 90+CRI, and damp rated.









Estimated Energy Cost: \$0.66

\$0.66 per year





Available only as a twin-pack.

# Specifications

| Input Power | Input Voltage | Lumen Output | Beam Angle | Center Beam | ССТ    |
|-------------|---------------|--------------|------------|-------------|--------|
| 5.5 W       | 120V/60Hz     | 500 lm       | 40°        | N/A         | 2700 K |

| CRI | Luminous Efficacy | Power Factor | Input Current | Base/Cap | Lamp Lifespan |
|-----|-------------------|--------------|---------------|----------|---------------|
| 90  | 91 lm/W           | 0.9          | 0.05 A        | E26      | 25,000 Hrs.   |

### **Product Features**

Dimmable



**Energy Efficient** 



Damp Rated

### **Product Dimensions**



# Product Photometric Data