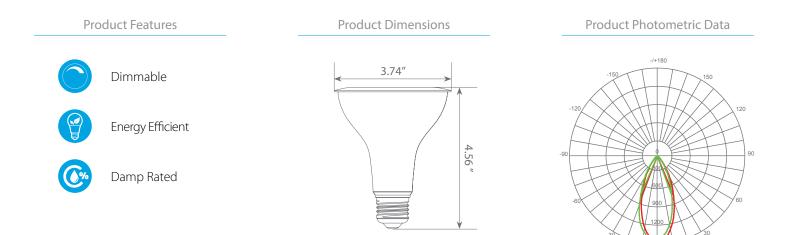

## **Product Description**

**LED** EP30-10W5040cec-2 delivers superior brightness, valuable energy savings, long lasting performance and true color perception. These long neck PAR30 LED spot bulbs are ideal for task lighting due to its uniform \*Bright white light (4000K) and replace conventional 75 Watt incandescent light bulbs. Enjoy features such as: Instant on, dimming options, energy efficient, 90+CRI, and damp rated.

## Specifications

| Input Power | Input Voltage | Lumen Output | Beam Angle | Center Beam | ССТ    |
|-------------|---------------|--------------|------------|-------------|--------|
| 10 W        | 120V/60Hz     | 900 lm       | 40°        | N/A         | 4000 K |

| CRI | Luminous Efficacy | Power Factor | Input Current | Base/Cap | Lamp Lifespan |
|-----|-------------------|--------------|---------------|----------|---------------|
| 90  | 90 lm/W           | 0.9          | 0.09 A        | E26      | 25,000 Hrs.   |