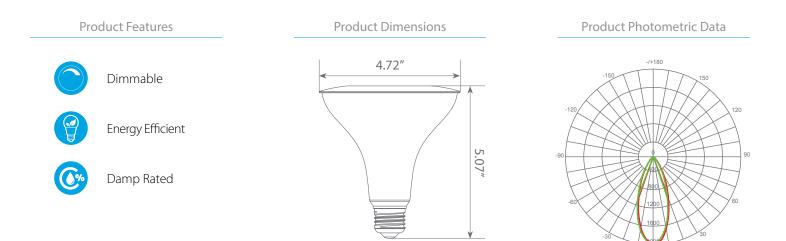

## Specifications

| Input Power | Input Voltage | Lumen Output | Beam Angle | Center Beam | ССТ    |
|-------------|---------------|--------------|------------|-------------|--------|
| 12 W        | 120V/60Hz     | 1050 lm      | 40°        | N/A         | 4000 K |

| CRI | Luminous Efficacy | Power Factor | Input Current | Base/Cap | Lamp Lifespan |
|-----|-------------------|--------------|---------------|----------|---------------|
| 90  | 88 lm/W           | 0.9          | 0.1 A         | E26      | 25,000 Hrs.   |