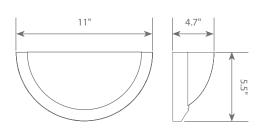

## LED EIN-WL50BN-1020cec

11" LED Indoor Wall Sconce Light/Brushed Nickel Bezel & Acid-Etched Glass Lens

**Product Features** 

**Product Dimensions** 

**Product Photometric Data** 

Dimmable

**Energy Efficient** 

Damp Rated