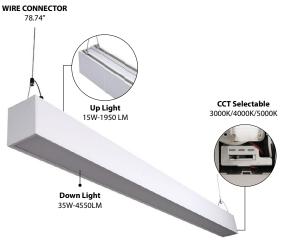

## **Product Description**

This 50-Watt, 4-foot up and down light is a CCT selectable suspension light that is perfect for commercial spaces such as: office buildings, and healthcare facilities where quality light is needed. This light gives a long life of quality and equal light distribution in a variety of commercial spaces, and it offers convenience by allowing you to choose between Soft White (3000K), Bright White (4000K), and Cool White (5000K) all in one unit. Other notable features include: 0-10V dimming, 50,000 hours of life, and operates on a 100-277V line. **Accessories Includes** 

## Specifications

|            | Lumen Output   | Luminous Efficacy   | Beam Angle    | Input Voltage |
|------------|----------------|---------------------|---------------|---------------|
|            | Editien Output | Edititious Efficacy | Dealli Aligie | input voltage |
| Total      | 6500 lm        | 130 lm/W            | 120°          | AC120-277 V   |
| Up Light   | 1950 lm        |                     |               |               |
| Down Light | 4550 lm        |                     |               |               |

| CRI | Power Factor | Input Current | ССТ                 | Lamp Lifespan |
|-----|--------------|---------------|---------------------|---------------|
| 80  | 0.9          | 0.4 A         | 3000 / 4000 / 5000K | 50,000 Hrs.   |