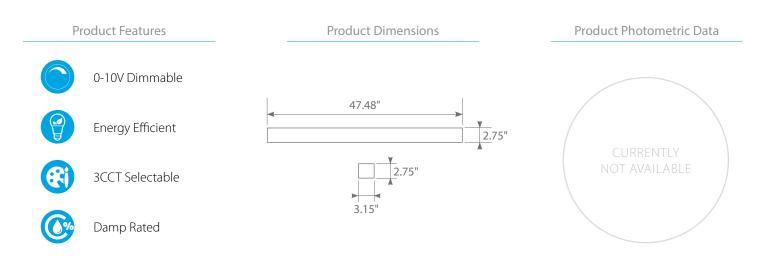

## **Product Description**

This 50-Watt, 4-foot up and down light is a CCT selectable suspension light that is perfect for commercial spaces such as: office buildings, and healthcare facilities where quality light is needed. This light gives a long life of quality and equal light distribution in a variety of commercial spaces, and it offers convenience by allowing you to choose between Soft White (3000K), Bright White (4000K), and Cool White (5000K) all in one unit. Other notable features include: 0-10V dimming, 50,000 hours of life, and operates on a 100-277V line. **Accessories Includes** 