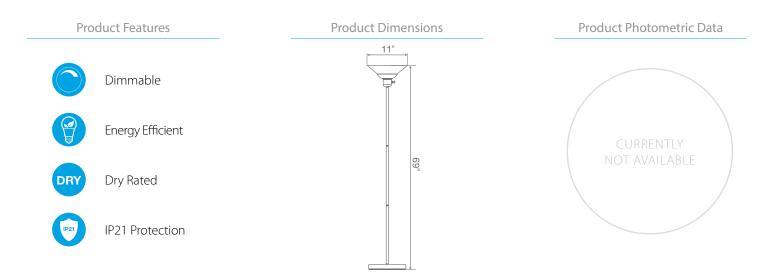

## **Product Description**

With minimalist and a chic design this Euri Lighting LED torchiere lamp is a great addition to any home exterior. The neutral color and simplistic design of this lamp allows it to easily pair with essentially numerous interior design types. Only 24 Watts and dimmable, this LED torchiere lamp guarantees a long lifespan and unbeatable illumination in Warm White (2700K).

(Contains 2 LED Bulbs per box.) Integrated LED Fixture