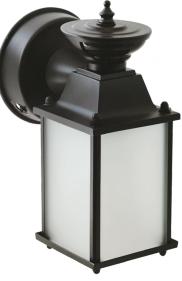

## LED EOL-WL56BLK-1220*cec*

Integrated Outdoor LED Wall Lantern/Matte Black Aluminum Die Cast & Acid-Etched Glass Lens

#### **Product Description**

With classic design and a cottage style, this Euri Lighting LED wall lantern is a great addition to any home exterior. Elegant and endearing, this outdoor wall lantern is designed with matte black housing and acided glass lens. This hanging wall light is offered in relaxing Warm White (2700K) and guarantees long-lasting energy efficiency year after year.