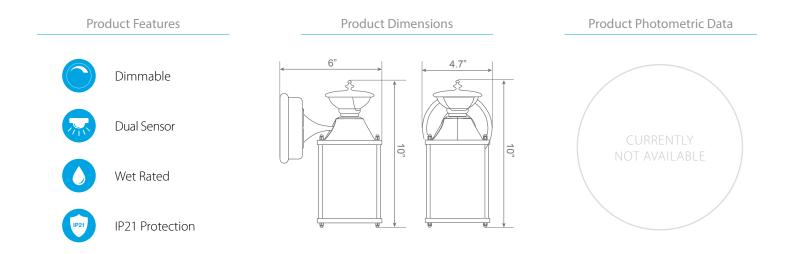

#### **Product Description**

With classic design and a cottage style, this Euri Lighting LED wall lantern is a great addition to any home exterior. Elegant and endearing, this outdoor wall lantern is designed with matte black housing and acided glass lens. This hanging wall light is offered in relaxing Warm White (2700K) and guarantees long-lasting energy efficiency year after year.