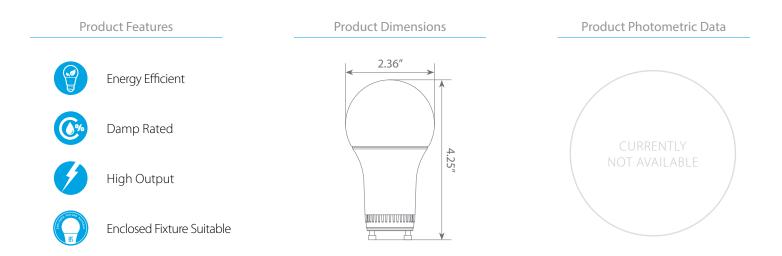

## **Product Description**

**LED** EA19-14W1140*eGV* an industry leader, this 14-Watt LED bulb replaces the standard 100-Watt incandescent bulb, using 85% less energy. Long-lasting and shatter-resistant, the Euri Lighting EA19-14W1140*eGV* stays cool to the touch while providing quality brightness. Suitable for residential or commercial applications, this LED lamp comes in neutral Bright White (4000K). Look for EA19-14W1100*eGV* for Soft White (3000K), EA19-14W1120*eGV* for Warm White (2700K) and EA19-14W1150*eGV* for Cool White (5000K). Enjoy features such as: Instant-on, High Output, and Energy Efficient.